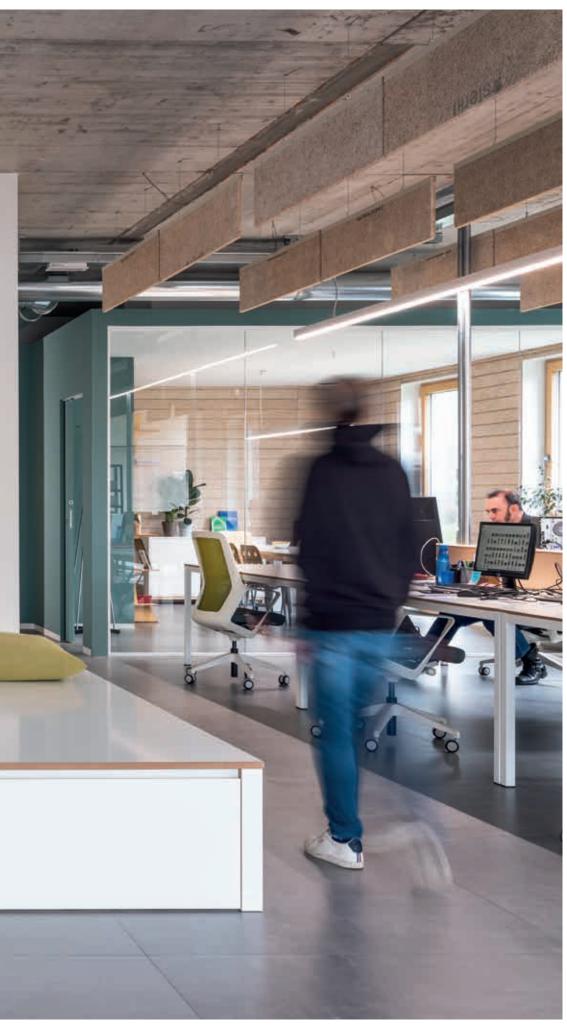

# nZEB DESIGN OFFICE

#### PROJECT

A modern working space designed in accordance with the *Nearly Zero Energy Building* standard, set inside a *Passive House* certified residential building

#### ARCHITECT

Manuela Pelizzon

**LOCATION** Pieve di Soligo (Italy)

## YEAR

2019

### PRODUCTS

ECLISSE SYNTESIS® LINE ECLISSE SYNTESIS® LINE with glass door ECLISSE SYNTESIS® LINE BATTENTE ESTENSIONE ECLISSE SYNTESIS® BATTISCOPA

ECLISSE - **49** -

Located on the ground floor of a building which had already received the Passive House certification, this working space was designed in accordance with the guidelines outlined by the Nearly Zero Energy Building (nZEB) EU standard. The clean style of the ECLISSE Syntesis® Collection solutions match perfectly the fresh and lively overall design of the space, helping to create a clear and bright room for new ideas and projects to come to life.