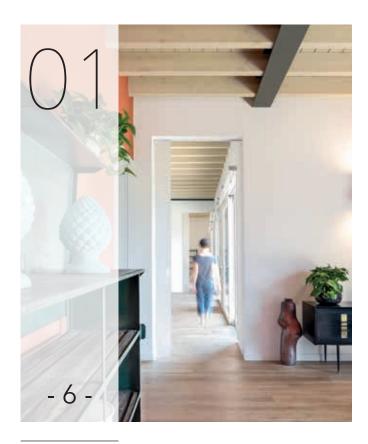

# HOUSE FRIDA

PROJECT

Renovation of a 1920s house in the centre of Milan

# ARCHITECT

Deon Studio

# LOCATION

Milan (Italy)

# YEAR

2018

# PRODUCTS

ECLISSE SYNTESIS® LINE ECLISSE SYNTESIS® LINE ESTENSIONE ECLISSE SYNTESIS® LINE BATTENTE

ECLISSE - **17** -

Named after the beloved black family cat, this renovation project joined and remodeled completely two of the four residential units of a 1920 house. The aim was to recover the historical building and give it a second life, combining its Liberty soul, still explicit on the external façades, to a modern concept of the interiors. To match the contemporary