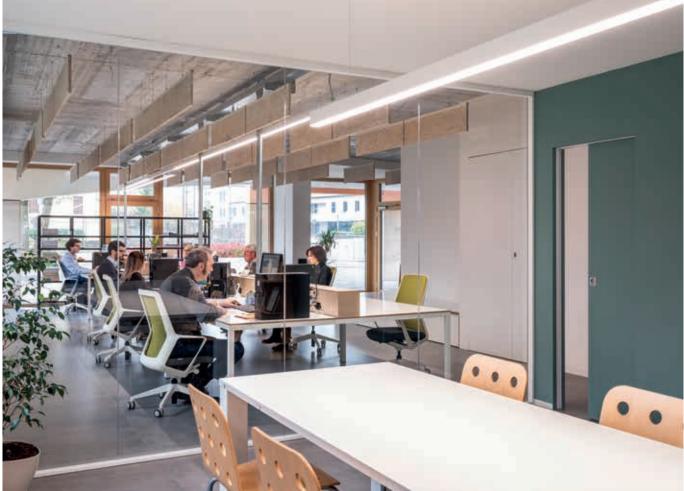

# nZEB DESIGN OFFICE

#### PROJECT

A modern working space designed in accordance with the *Nearly Zero Energy Building* standard, set inside a *Passive House* certified residential building

#### ARCHITECT

Manuela Pelizzon

**LOCATION** Pieve di Soligo (Italy)

## YEAR

2019

### PRODUCTS

ECLISSE SYNTESIS® LINE ECLISSE SYNTESIS® LINE with glass door ECLISSE SYNTESIS® LINE BATTENTE ESTENSIONE ECLISSE SYNTESIS® BATTISCOPA

ECLISSE - **49** -

Located on the ground floor of a building which had already received the Passive House certification, this working space was designed in accordance with the guidelines outlined by the Nearly Zero Energy Building (nZEB) EU standard. The clean style of the ECLISSE Syntesis® Collection solutions match perfectly the fresh and lively overall design of the space, helping to create a clear and bright room for new ideas and projects to come to life.