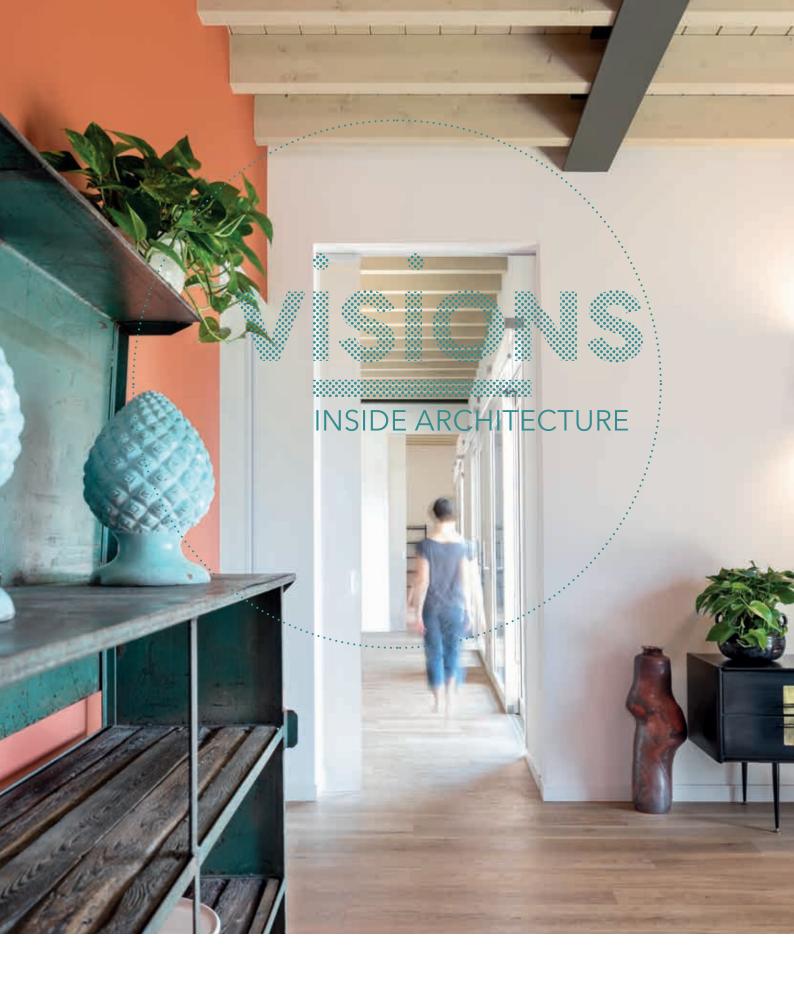

# VILLA COLLIVO

# PROJECT

A luxury vacation rental on the east shore of Lake Garda, halfway between Milan and Venice

# ARCHITECTS

Francesca Rapisarda, Roberto Facchinetti and Lorenzo Boscani

# LOCATION

Lazise (Italy)

# YEAR

2019

# PRODUCTS

ECLISSE SYNTESIS® LINE with glass door ECLISSE SYNTESIS® LINE BATTENTE

ECLISSE – **7** –

ECLISSE – **9** –

Conviviality, colour and warmth are at the heart of this project, located in a small town with ancient origins, now one of the most visited destinations in Italy. A holiday house designed to be open and welcoming, with wide openings to connect rooms. ECLISSE Syntesis® Line sliding pocket door systems were installed in the whole living area, complemented by glass door panels with no frame, in order to allow the guests to separate rooms lightly when needed, while disappearing completely when open. In the bedroom area, on the