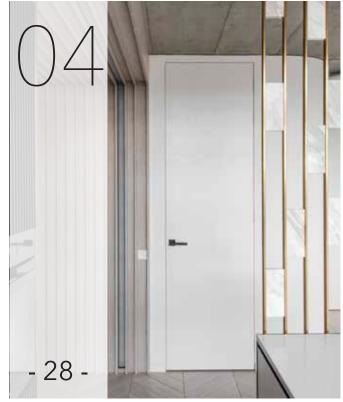

# PRODUCTS

ECLISSE SYNTESIS® LINE ECLISSE SYNTESIS® LINE ESTENSIONE ECLISSE SYNTESIS® LINE BATTENTE

ECLISSE - **17** -

Named after the beloved black family cat, this renovation project joined and remodeled completely two of the four residential units of a 1920 house. The aim was to recover the historical building and give it a second life, combining its Liberty soul, still explicit on the external façades, to a modern concept of the interiors. To match the contemporary

and minimalist style of the interiors, the design studio made use of the products from ECLISSE Syntesis® Collection, the ideal solution to emphasise essential volumes and materials.

PROJECT The first International Culinary Hub in Milan, home of the International Chef Congress