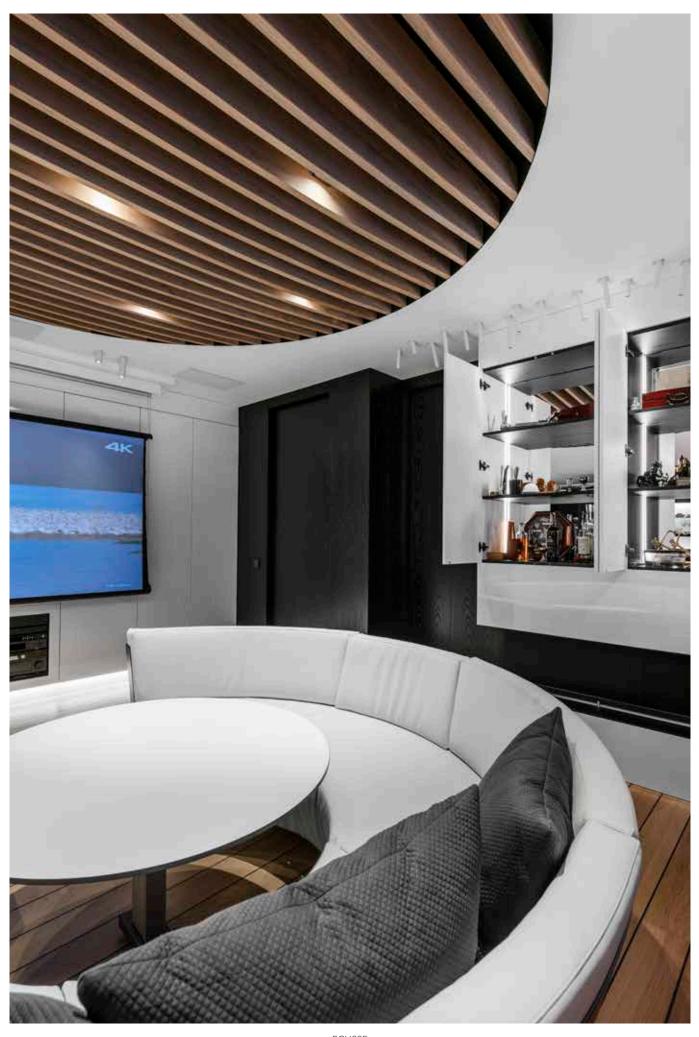

## **PRODUCTS** ECLISSE UNICO ECLISSE ESTENSIONE

ECLISSE - **43** -

A new landmark in the city of Tampere, Luminary is the tallest residential building in the city, encompassing 188 apartments from studios to large penthouses. The project combines Scandinavian design, Finnish sustainable architecture trends and cutting-edge building technologies. The outcome of this combination are stylish and well-organized housing units, where large windows ensure bright natural light throughout the day and ECLISSE sliding pocket door systems provide a unique flexibility in the use of space.