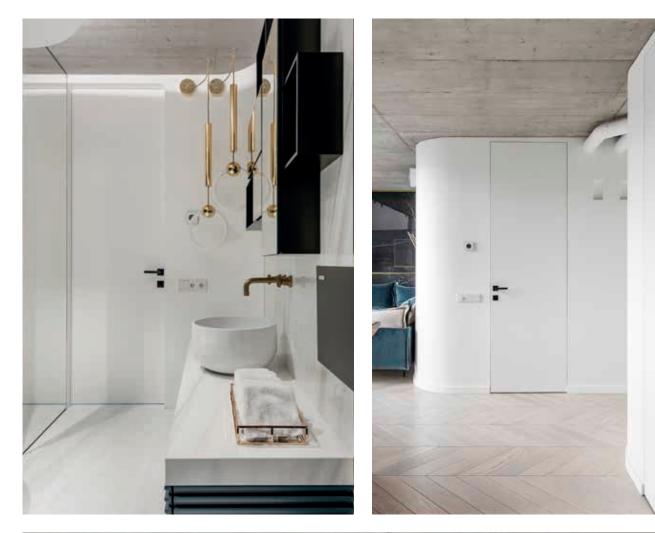

# YEAR

2018

PRODUCT ECLISSE SYNTESIS® LINE BATTENTE

ECLISSE - **31** -

This industrial space was completely redesigned and transformed in a modern loft, where basic materiality of white and concrete combines with the luxurious touch of marble surfaces, brass details and royal blue fabrics. The same contrast is in the concept of open and private spaces, which coexist in flawless connection. In this setting, the essential features of ECLISSE Syntesis<sup>®</sup> Line Battente fit perfectly, mixing the discretion of flush-to-thewall white doors with the strong, striking appearance of black handles.