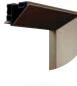

## **FINISHINGS**

The special inclination of the frame allows it to play on light and shadows, creating a sense of depth and a new look.

#### PRODUCT:

Frame doorset for single hinged door, flush on one side and splayed on the other side, without jambs and architrave

> VERSIONS: Same frame for stud wall and solid wall

DARK BRONZE FINISH

**GRAPHITE BRONZE** 