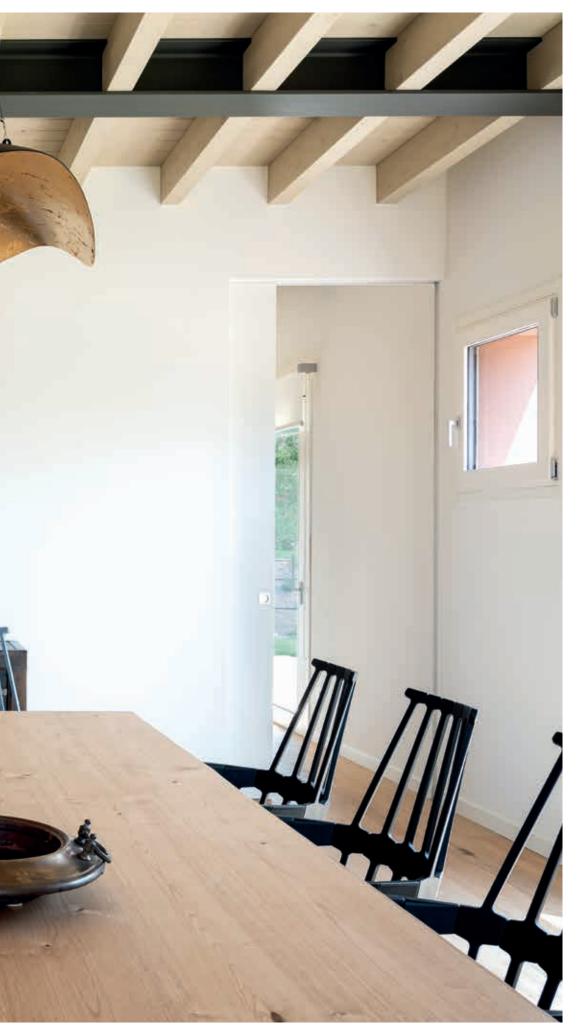

# VILLA COLLIVO

# PROJECT

A luxury vacation rental on the east shore of Lake Garda, halfway between Milan and Venice

# ARCHITECTS

Francesca Rapisarda, Roberto Facchinetti and Lorenzo Boscani

# LOCATION

Lazise (Italy)

# YEAR

2019

# PRODUCTS

ECLISSE SYNTESIS® LINE with glass door ECLISSE SYNTESIS® LINE BATTENTE

ECLISSE – **7** –

ECLISSE – **9** –

Conviviality, colour and warmth are at the heart of this project, located in a small town with ancient origins, now one of the most visited destinations in Italy. A holiday house designed to be open and welcoming, with wide openings to connect rooms. ECLISSE Syntesis® Line sliding pocket door systems were installed in the whole living area, complemented by glass door panels with no frame, in order to allow the guests to separate rooms lightly when needed, while disappearing completely when open. In the bedroom area, on the

In the bedroom area, on the contrary, the privacy of each suite is ensured by ECLISSE Syntesis® Line Battente hinged doors, the flushto-the-wall solution that provides maximum freedom of design and finishing.