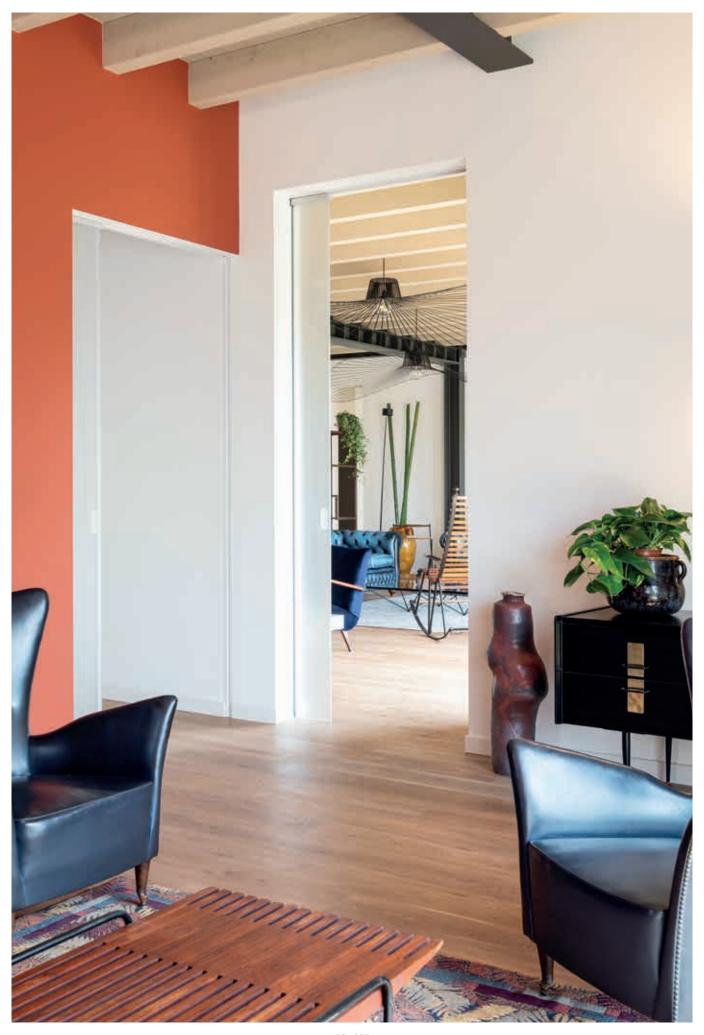

# PROJECT

From the soviet formal rigor of an industrial space to the fancy sophistication of a contemporary living space: a stylish loft with a wide open view of Vilnius

# YEAR

2018

PRODUCT ECLISSE SYNTESIS® LINE BATTENTE

ECLISSE - **31** -

This industrial space was completely redesigned and transformed in a modern loft, where basic materiality of white and concrete combines with the luxurious touch of marble surfaces, brass details and royal blue fabrics. The same contrast is in the concept of open and private spaces, which coexist in flawless connection. In this setting, the essential features of ECLISSE Syntesis<sup>®</sup> Line Battente fit perfectly, mixing the discretion of flush-to-thewall white doors with the strong, striking appearance of black handles.