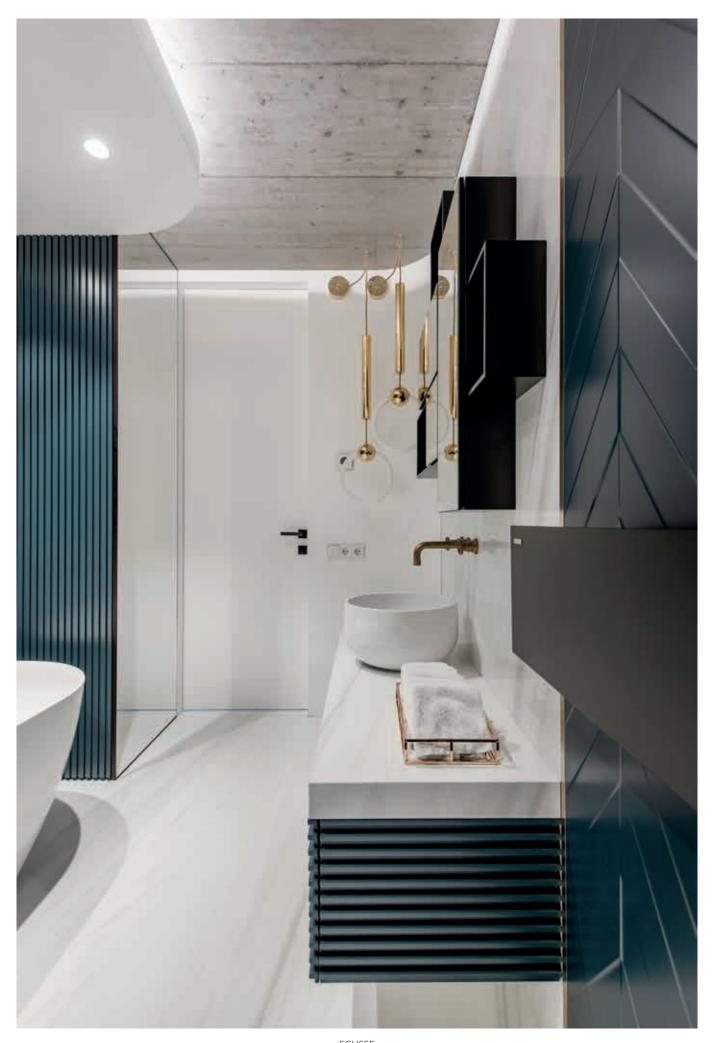

# YEAR

2018

PRODUCT ECLISSE SYNTESIS® LINE BATTENTE

ECLISSE - **31** -

This industrial space was completely redesigned and transformed in a modern loft, where basic materiality of white and concrete combines with the luxurious touch of marble surfaces, brass details and royal blue fabrics. The same contrast is in the concept of open and private spaces, which coexist in flawless connection. In this setting, the essential features of ECLISSE Syntesis<sup>®</sup> Line Battente fit perfectly, mixing the discretion of flush-to-thewall white doors with the strong, striking appearance of black handles.