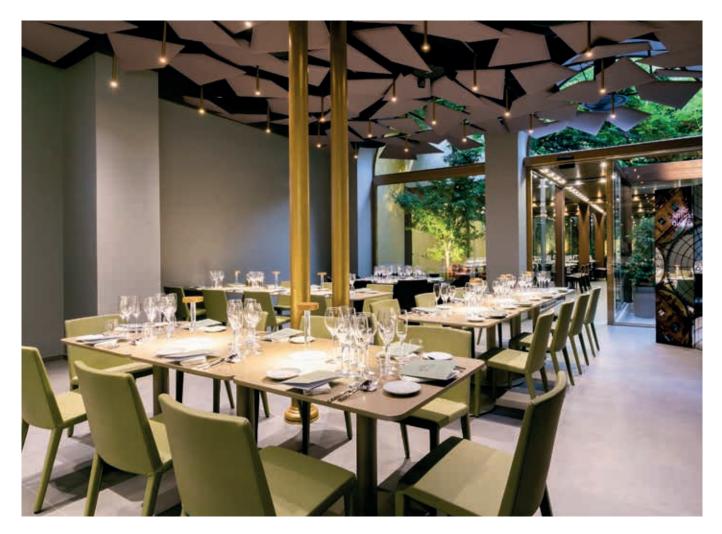

and minimalist style of the interiors, the design studio made use of the products from ECLISSE Syntesis® Collection, the ideal solution to emphasise essential volumes and materials.

PROJECT The first International Culinary Hub in Milan, home of the International Chef Congress

ARCHITECTS Digit&Associati - Arch. Orsola and Tordera

# LOCATION

Milan (Italy)

# YEAR

2018

PRODUCTS ECLISSE UNICO with E-MOTION ECLISSE SYNTESIS® LINE

a project aimed to create a reference point on the culinary scene, a place to host events and initiatives dedicated to haute cuisine and its main interpreters, a showcase of Italian and international food where visitors can taste the creations of world famous Michelin-starred chefs. The venue includes restaurants, conference halls, meeting rooms and other hospitality facilities. The versatility and eclecticism of the place is mirrored in its interior design, eccentric and vibrant, where the versatility of ECLISSE products has been declined according to the taste and unfettered imagination of the different designers who were involved in the project.