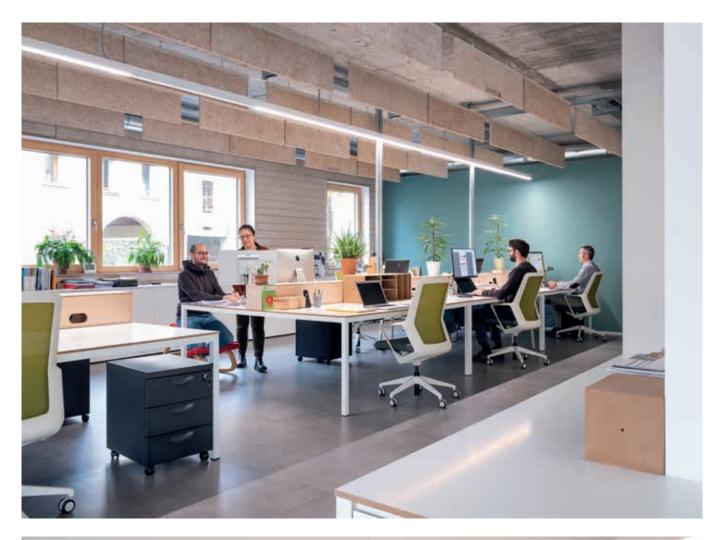

# nZEB DESIGN OFFICE

#### PROJECT

A modern working space designed in accordance with the *Nearly Zero Energy Building* standard, set inside a *Passive House* certified residential building

#### ARCHITECT

Manuela Pelizzon

**LOCATION** Pieve di Soligo (Italy)

## YEAR

2019

### PRODUCTS

ECLISSE SYNTESIS® LINE ECLISSE SYNTESIS® LINE with glass door ECLISSE SYNTESIS® LINE BATTENTE ESTENSIONE ECLISSE SYNTESIS® BATTISCOPA

ECLISSE - **49** -

Located on the ground floor of a building which had already received the Passive House certification, this working space was designed in accordance with the guidelines outlined by the Nearly Zero Energy Building (nZEB) EU standard. The clean style of the ECLISSE Syntesis® Collection solutions match perfectly the fresh and lively overall design of the space, helping to create a clear and bright room for new ideas and projects to come to life.