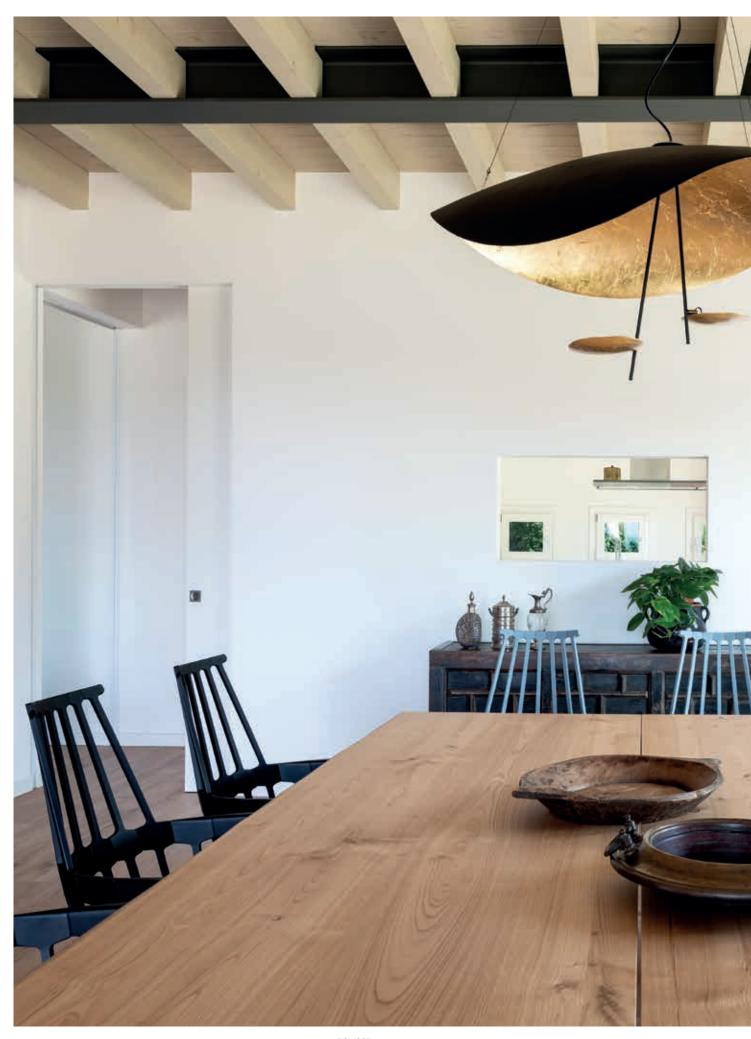

# VILLA COLLIVO

# PROJECT

A luxury vacation rental on the east shore of Lake Garda, halfway between Milan and Venice

# ARCHITECTS

Francesca Rapisarda, Roberto Facchinetti and Lorenzo Boscani

# LOCATION

Lazise (Italy)

# YEAR

2019

# PRODUCTS

ECLISSE SYNTESIS® LINE with glass door ECLISSE SYNTESIS® LINE BATTENTE

ECLISSE – **7** –

ECLISSE – **9** –

Conviviality, colour and warmth are at the heart of this project, located in a small town with ancient origins, now one of the most visited destinations in Italy. A holiday house designed to be open and welcoming, with wide openings to connect rooms. ECLISSE Syntesis® Line sliding pocket door systems were installed in the whole living area, complemented by glass door panels with no frame, in order to allow the guests to separate rooms lightly when needed, while disappearing completely when open. In the bedroom area, on the

In the bedroom area, on the contrary, the privacy of each suite is ensured by ECLISSE Syntesis® Line Battente hinged doors, the flushto-the-wall solution that provides maximum freedom of design and finishing.