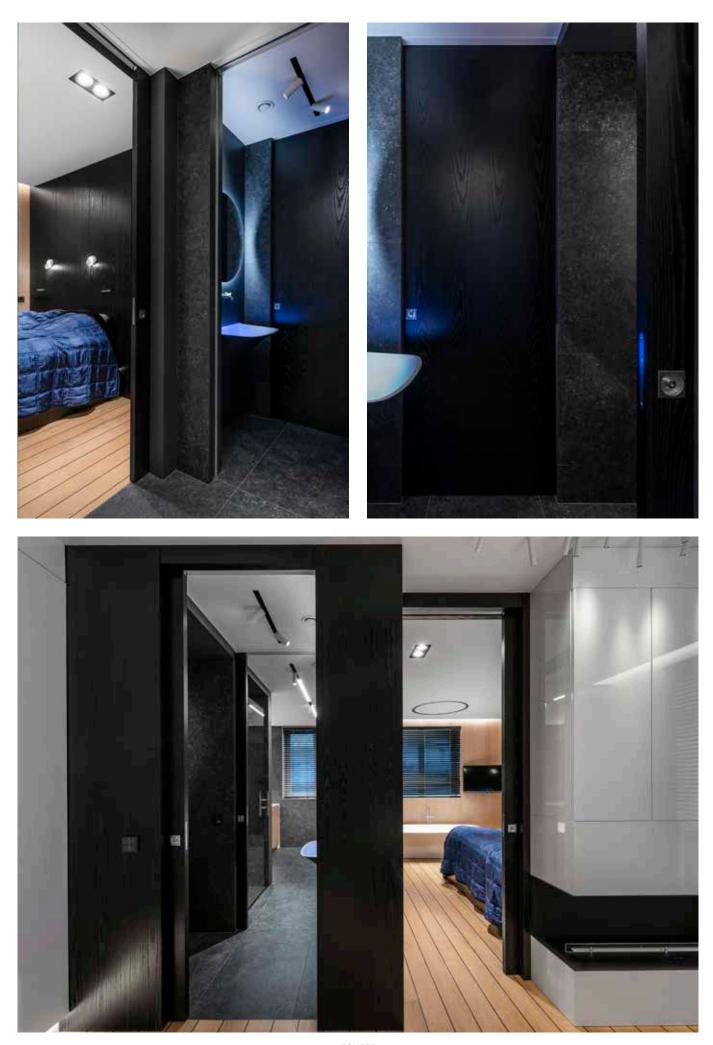

# YEAR

2019

PRODUCT ECLISSE SYNTESIS® LINE

ECLISSE - **35** -

ECLISSE - **37** -

This private house reinterprets the classic technique of panelling with flat, slick black wooden panels that conceal sliding pocket doors with the same finish. Thanks to the high-tech specific design of ECLISSE Syntesis® Line pocket door systems, conceived to be entirely camouflaged, the result is a wooden, seemingly uninterrupted wall where closed doors are almost invisible while open passages are neat and free of obstructions as if there were no door at all. What is wall and what is door?