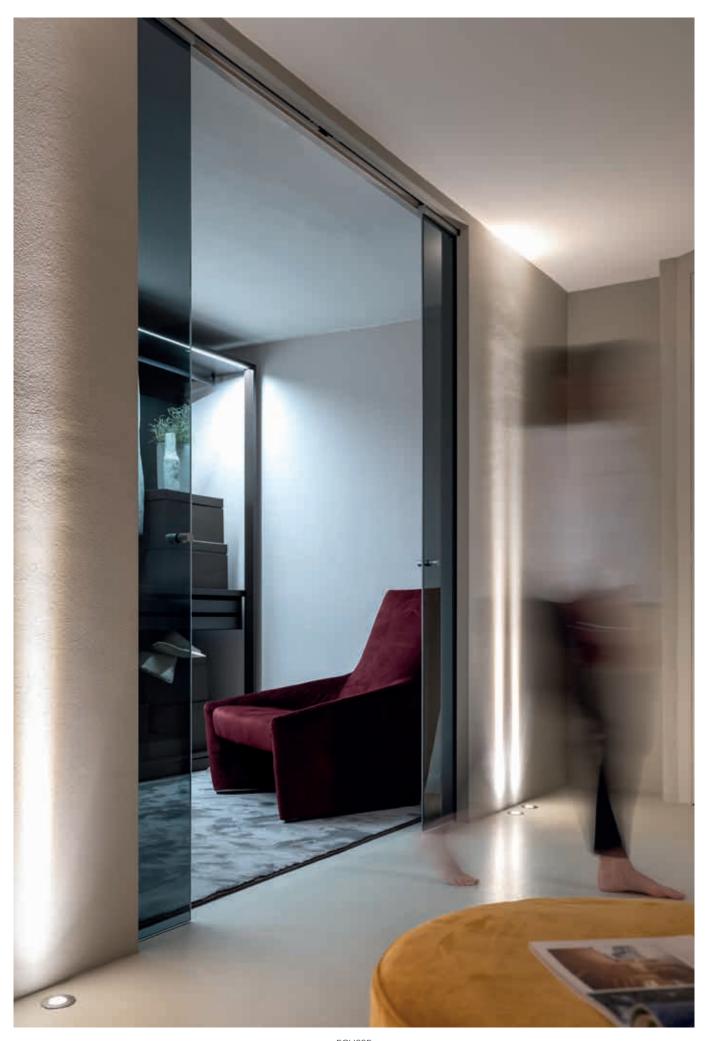

# PRODUCTS

ECLISSE SYNTESIS® LINE with glass door ECLISSE SYNTESIS® LINE BATTENTE

ECLISSE – **7** –

ECLISSE – **9** –

Conviviality, colour and warmth are at the heart of this project, located in a small town with ancient origins, now one of the most visited destinations in Italy. A holiday house designed to be open and welcoming, with wide openings to connect rooms. ECLISSE Syntesis® Line sliding pocket door systems were installed in the whole living area, complemented by glass door panels with no frame, in order to allow the guests to separate rooms lightly when needed, while disappearing completely when open. In the bedroom area, on the

In the bedroom area, on the contrary, the privacy of each suite is ensured by ECLISSE Syntesis® Line Battente hinged doors, the flushto-the-wall solution that provides maximum freedom of design and finishing.