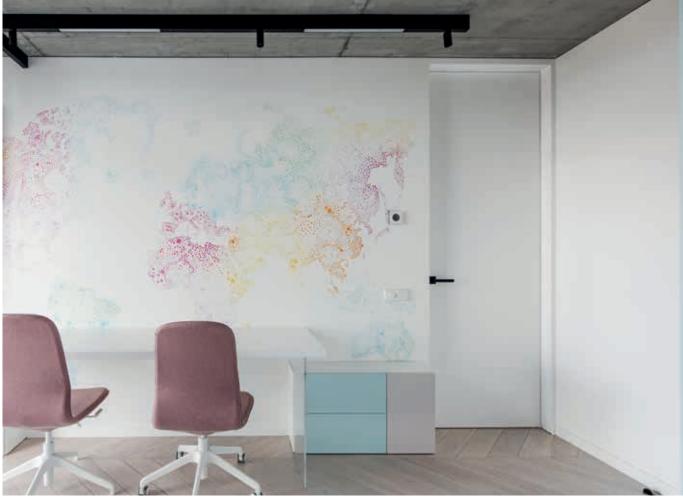

### PRODUCTS

ECLISSE SYNTESIS® LINE ECLISSE SYNTESIS® LINE with glass door ECLISSE SYNTESIS® LINE BATTENTE ESTENSIONE ECLISSE SYNTESIS® BATTISCOPA

ECLISSE - **49** -

Located on the ground floor of a building which had already received the Passive House certification, this working space was designed in accordance with the guidelines outlined by the Nearly Zero Energy Building (nZEB) EU standard. The clean style of the ECLISSE Syntesis® Collection solutions match perfectly the fresh and lively overall design of the space, helping to create a clear and bright room for new ideas and projects to come to life.