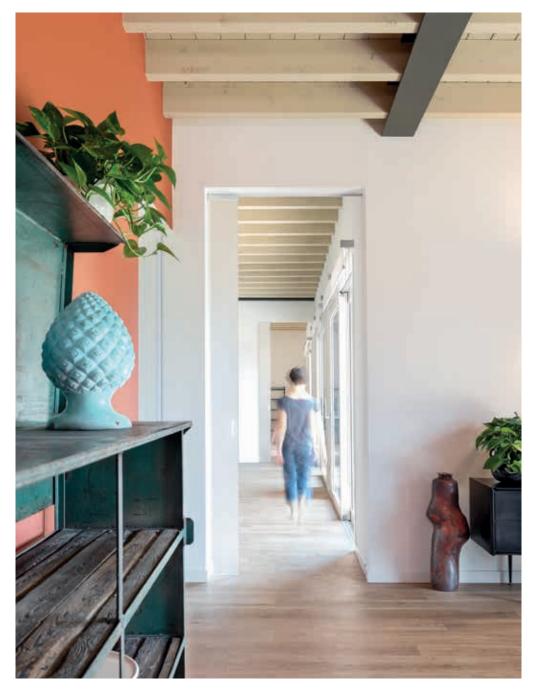

# VILLA COLLIVO

# PROJECT

A luxury vacation rental on the east shore of Lake Garda, halfway between Milan and Venice

# ARCHITECTS

Francesca Rapisarda, Roberto Facchinetti and Lorenzo Boscani

# LOCATION

Lazise (Italy)

# YEAR

2019

# PRODUCTS

ECLISSE SYNTESIS® LINE with glass door ECLISSE SYNTESIS® LINE BATTENTE

ECLISSE – **7** –

ECLISSE – **9** –

Conviviality, colour and warmth are at the heart of this project, located in a small town with ancient origins, now one of the most visited destinations in Italy. A holiday house designed to be open and welcoming, with wide openings to connect rooms. ECLISSE Syntesis® Line sliding pocket door systems were installed in the whole living area, complemented by glass door panels with no frame, in order to allow the guests to separate rooms lightly when needed, while disappearing completely when open. In the bedroom area, on the

In the bedroom area, on the contrary, the privacy of each suite is ensured by ECLISSE Syntesis® Line Battente hinged doors, the flushto-the-wall solution that provides maximum freedom of design and finishing.