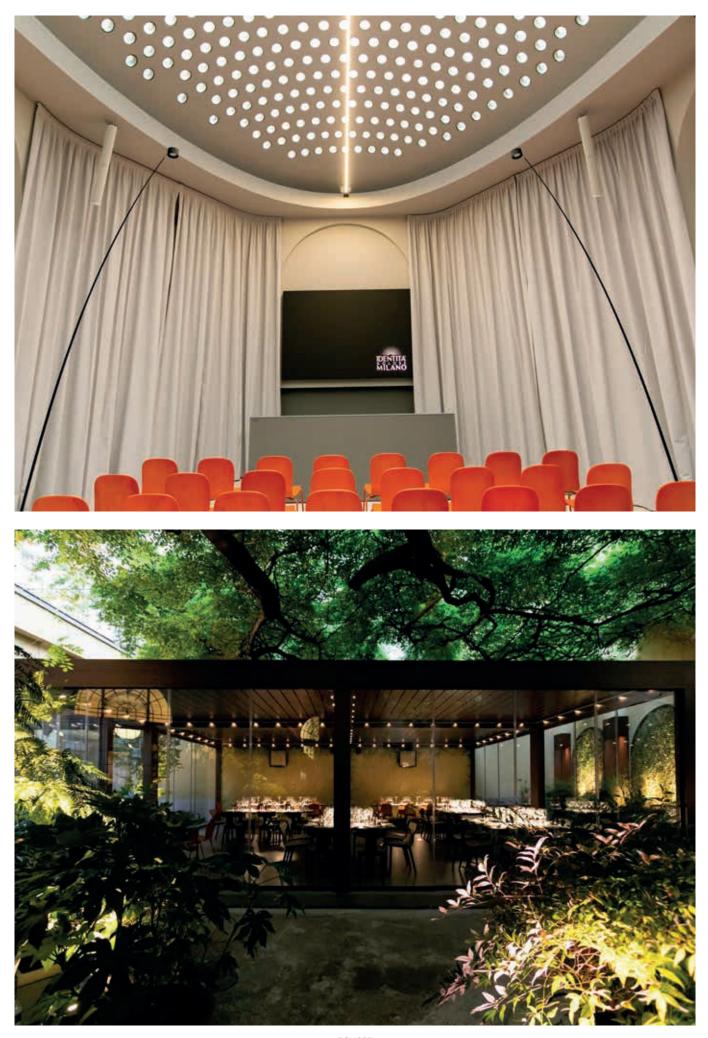

and minimalist style of the interiors, the design studio made use of the products from ECLISSE Syntesis® Collection, the ideal solution to emphasise essential volumes and materials.

PROJECT The first International Culinary Hub in Milan, home of the International Chef Congress

ARCHITECTS Digit&Associati - Arch. Orsola and Tordera

# LOCATION

Milan (Italy)

# YEAR

2018

PRODUCTS ECLISSE UNICO with E-MOTION ECLISSE SYNTESIS® LINE

a project aimed to create a reference point on the culinary scene, a place to host events and initiatives dedicated to haute cuisine and its main interpreters, a showcase of Italian and international food where visitors can taste the creations of world famous Michelin-starred chefs. The venue includes restaurants, conference halls, meeting rooms and other hospitality facilities. The versatility and eclecticism of the place is mirrored in its interior design, eccentric and vibrant, where the versatility of ECLISSE products has been declined according to the taste and unfettered imagination of the different designers who were involved in the project.