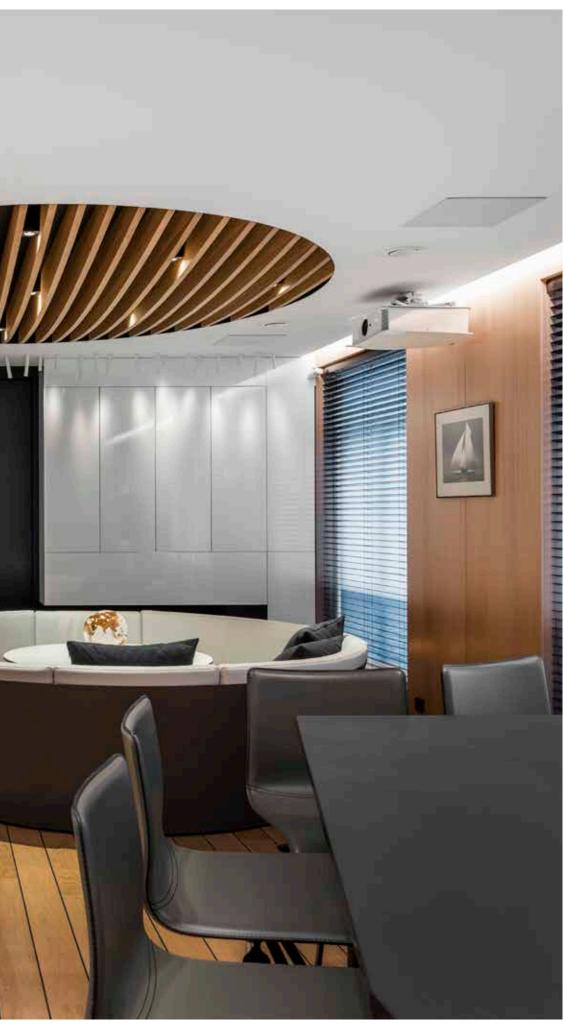

# YACHT VIBE

# PROJECT

A private house inspired to the unique atmosphere of a luxury yacht

# INTERIOR DESIGNER

Eglė Prunskaitė-Braziulė

# LOCATION

Vilnius (Lithuania)

# YEAR

2019

PRODUCT ECLISSE SYNTESIS® LINE

ECLISSE - **35** -

ECLISSE - **37** -

This private house reinterprets the classic technique of panelling with flat, slick black wooden panels that conceal sliding pocket doors with the same finish. Thanks to the high-tech specific design of ECLISSE Syntesis® Line pocket door systems, conceived to be entirely camouflaged, the result is a wooden, seemingly uninterrupted wall where closed doors are almost invisible while open passages are neat and free of obstructions as if there were no door at all. What is wall and what is door?