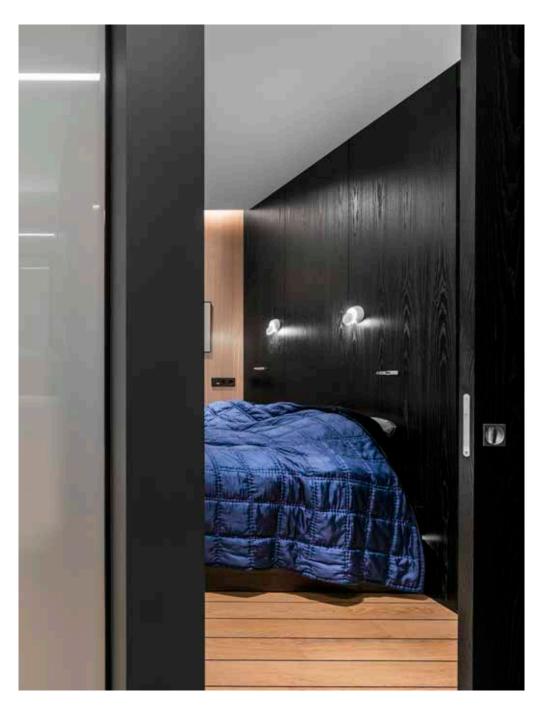

# PROJECT

A private house inspired to the unique atmosphere of a luxury yacht

# YEAR

2019

PRODUCT ECLISSE SYNTESIS® LINE

ECLISSE - **35** -

ECLISSE - **37** -

This private house reinterprets the classic technique of panelling with flat, slick black wooden panels that conceal sliding pocket doors with the same finish. Thanks to the high-tech specific design of ECLISSE Syntesis® Line pocket door systems, conceived to be entirely camouflaged, the result is a wooden, seemingly uninterrupted wall where closed doors are almost invisible while open passages are neat and free of obstructions as if there were no door at all. What is wall and what is door?