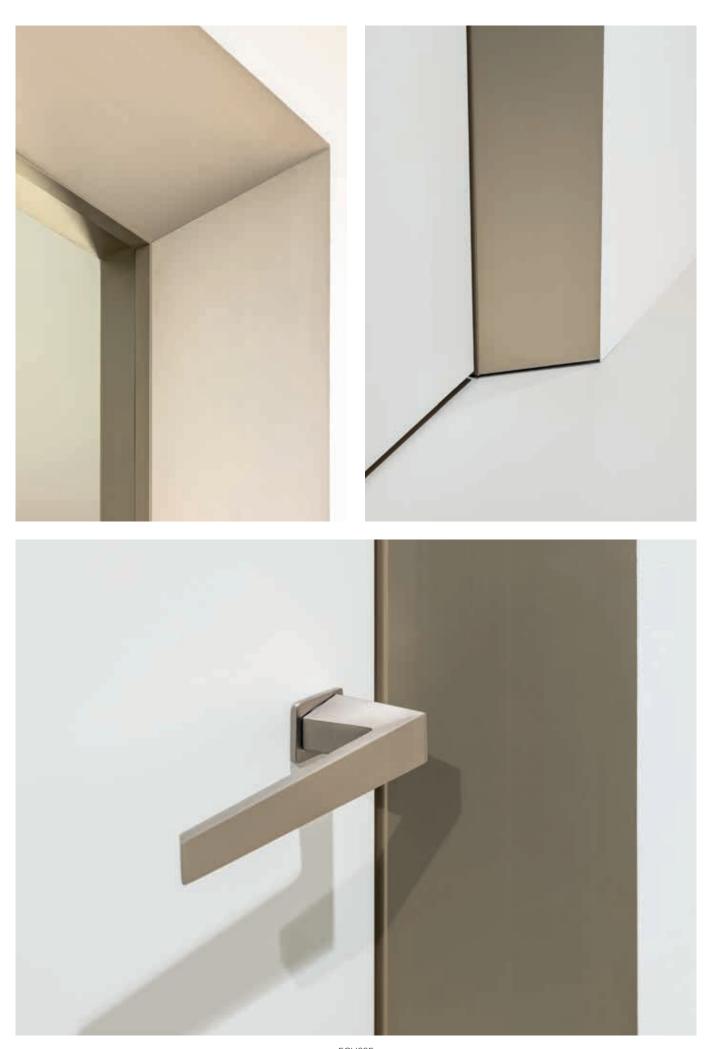

## **FINISHINGS**

The special inclination of the frame allows it to play on light and shadows, creating a sense of depth and a new look.

#### PRODUCT:

Frame doorset for single hinged door, flush on one side and splayed on the other side, without jambs and architrave

> VERSIONS: Same frame for stud wall and solid wall

DARK BRONZE FINISH

**GRAPHITE BRONZE** 