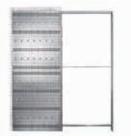

#### ECLISSE CLASSIC COLLECTION

**PRODUCT**: Sliding pocket door system with jambs and architrave

> **VERSIONS**: Stud wall / Solid wall

> > ACCESSORIES: Soft Closing Glass Door

PRODUCT VARIANT: ECLISSE HOIST ECLISSE ACOUSTIC