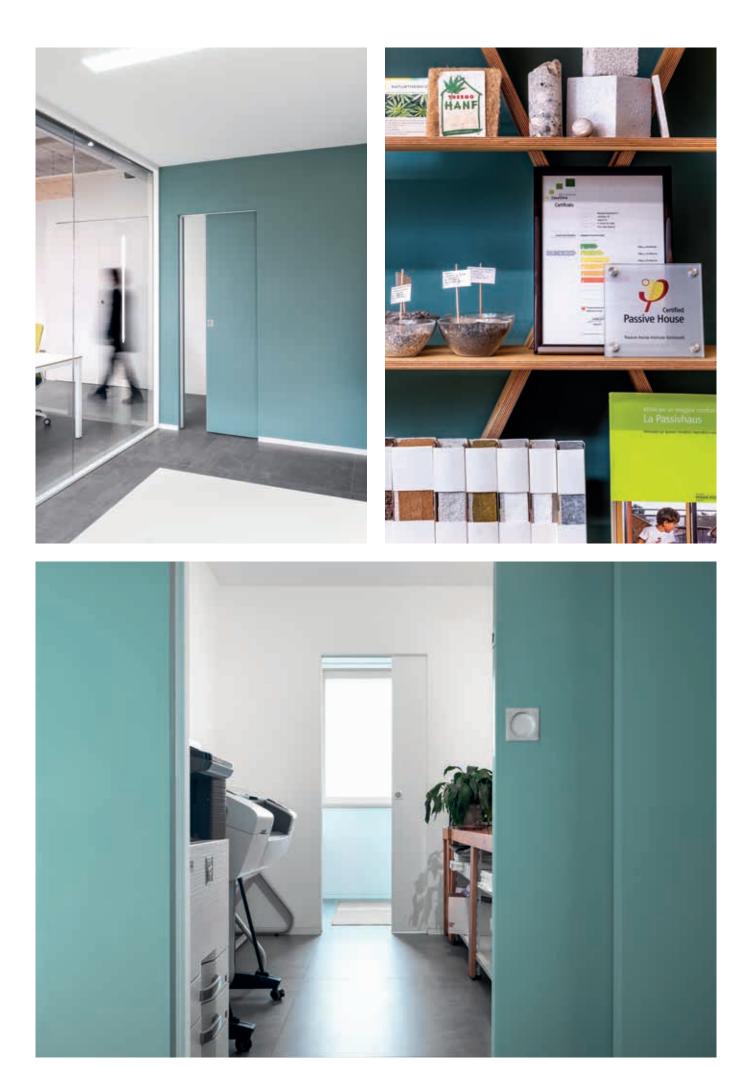

### PRODUCTS

ECLISSE SYNTESIS® LINE ECLISSE SYNTESIS® LINE with glass door ECLISSE SYNTESIS® LINE BATTENTE ESTENSIONE ECLISSE SYNTESIS® BATTISCOPA

ECLISSE - **49** -

Located on the ground floor of a building which had already received the Passive House certification, this working space was designed in accordance with the guidelines outlined by the Nearly Zero Energy Building (nZEB) EU standard. The clean style of the ECLISSE Syntesis® Collection solutions match perfectly the fresh and lively overall design of the space, helping to create a clear and bright room for new ideas and projects to come to life.

# O8