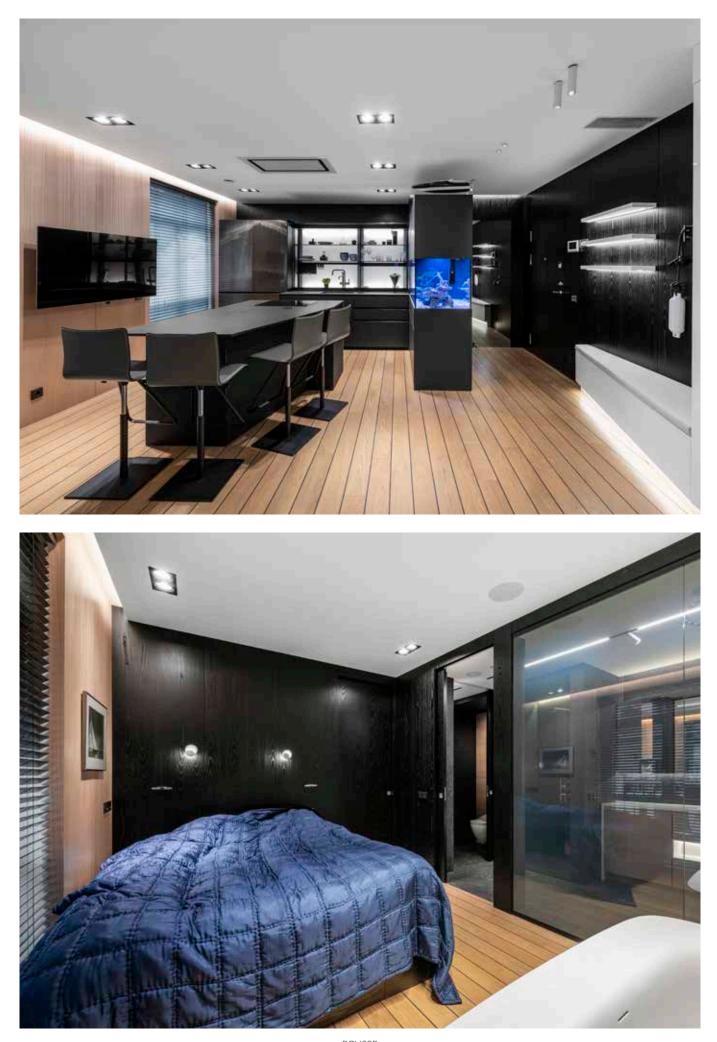

# YEAR

2019

PRODUCT ECLISSE SYNTESIS® LINE

ECLISSE - **35** -

ECLISSE - **37** -

This private house reinterprets the classic technique of panelling with flat, slick black wooden panels that conceal sliding pocket doors with the same finish. Thanks to the high-tech specific design of ECLISSE Syntesis® Line pocket door systems, conceived to be entirely camouflaged, the result is a wooden, seemingly uninterrupted wall where closed doors are almost invisible while open passages are neat and free of obstructions as if there were no door at all. What is wall and what is door?