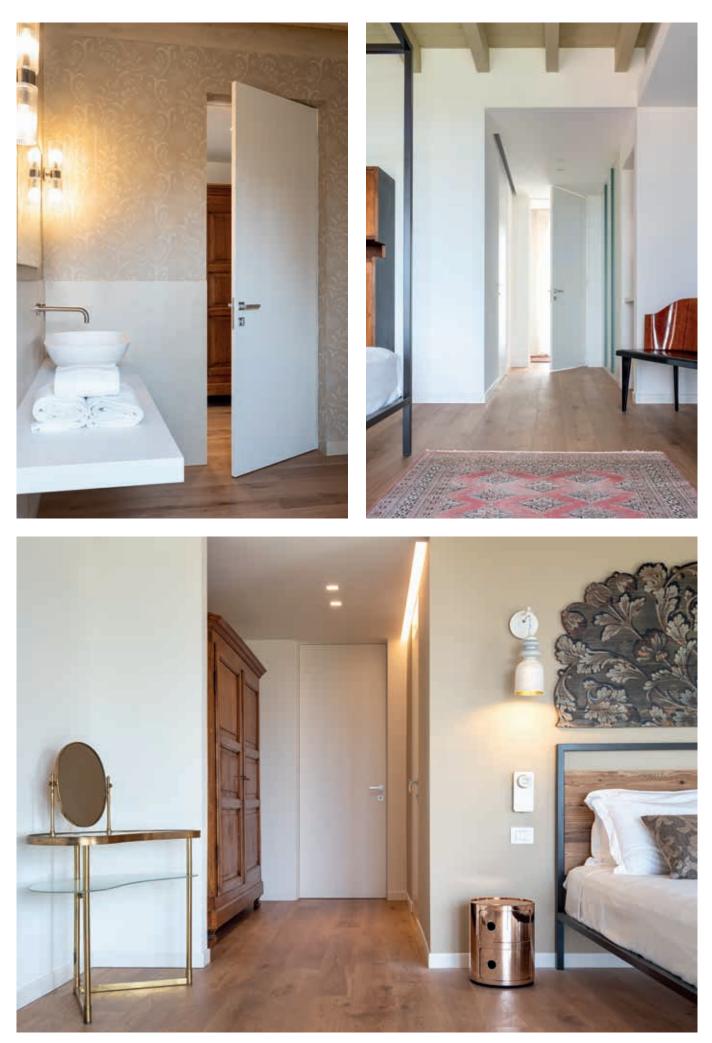

# VILLA COLLIVO

# PRODUCTS

ECLISSE SYNTESIS® LINE with glass door ECLISSE SYNTESIS® LINE BATTENTE

ECLISSE – **7** –

ECLISSE – **9** –

Conviviality, colour and warmth are at the heart of this project, located in a small town with ancient origins, now one of the most visited destinations in Italy. A holiday house designed to be open and welcoming, with wide openings to connect rooms. ECLISSE Syntesis® Line sliding pocket door systems were installed in the whole living area, complemented by glass door panels with no frame, in order to allow the guests to separate rooms lightly when needed, while disappearing completely when open. In the bedroom area, on the

In the bedroom area, on the contrary, the privacy of each suite is ensured by ECLISSE Syntesis® Line Battente hinged doors, the flushto-the-wall solution that provides maximum freedom of design and finishing.