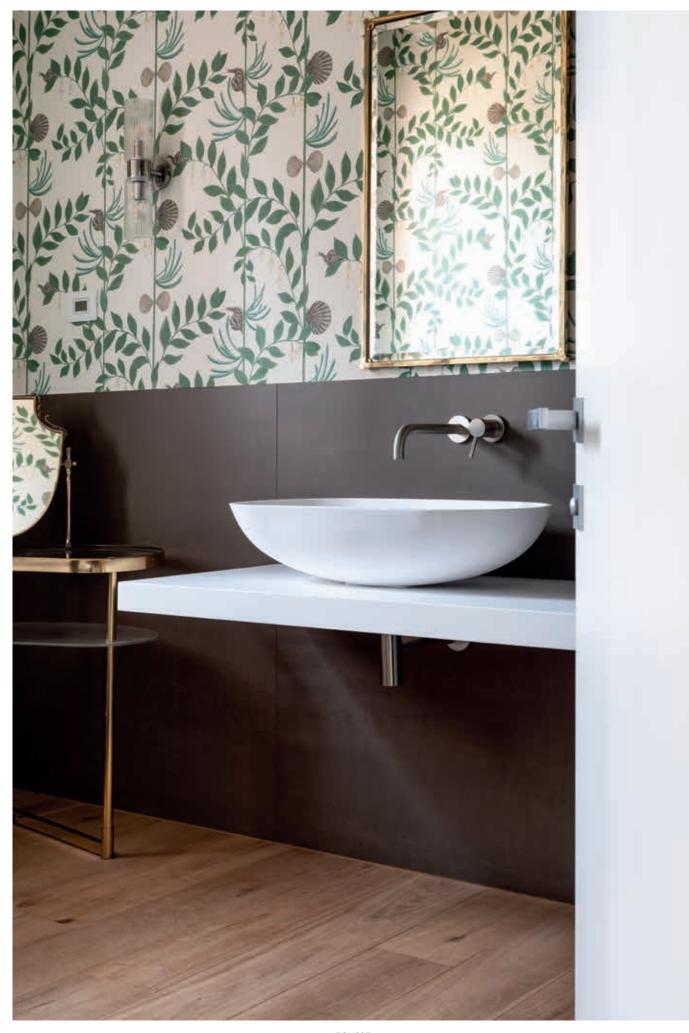

# PRODUCTS

ECLISSE SYNTESIS® LINE with glass door ECLISSE SYNTESIS® LINE BATTENTE

ECLISSE – **7** –

ECLISSE – **9** –

Conviviality, colour and warmth are at the heart of this project, located in a small town with ancient origins, now one of the most visited destinations in Italy. A holiday house designed to be open and welcoming, with wide openings to connect rooms. ECLISSE Syntesis® Line sliding pocket door systems were installed in the whole living area, complemented by glass door panels with no frame, in order to allow the guests to separate rooms lightly when needed, while disappearing completely when open. In the bedroom area, on the

In the bedroom area, on the contrary, the privacy of each suite is ensured by ECLISSE Syntesis® Line Battente hinged doors, the flushto-the-wall solution that provides maximum freedom of design and finishing.