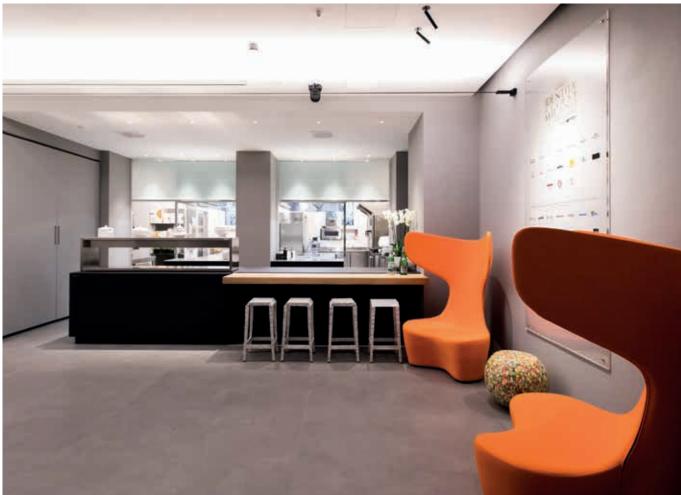

and minimalist style of the interiors, the design studio made use of the products from ECLISSE Syntesis® Collection, the ideal solution to emphasise essential volumes and materials.

PROJECT The first International Culinary Hub in Milan, home of the International Chef Congress

# YEAR

2018

PRODUCTS ECLISSE UNICO with E-MOTION ECLISSE SYNTESIS® LINE

a project aimed to create a reference point on the culinary scene, a place to host events and initiatives dedicated to haute cuisine and its main interpreters, a showcase of Italian and international food where visitors can taste the creations of world famous Michelin-starred chefs. The venue includes restaurants, conference halls, meeting rooms and other hospitality facilities. The versatility and eclecticism of the place is mirrored in its interior design, eccentric and vibrant, where the versatility of ECLISSE products has been declined according to the taste and unfettered imagination of the different designers who were involved in the project.