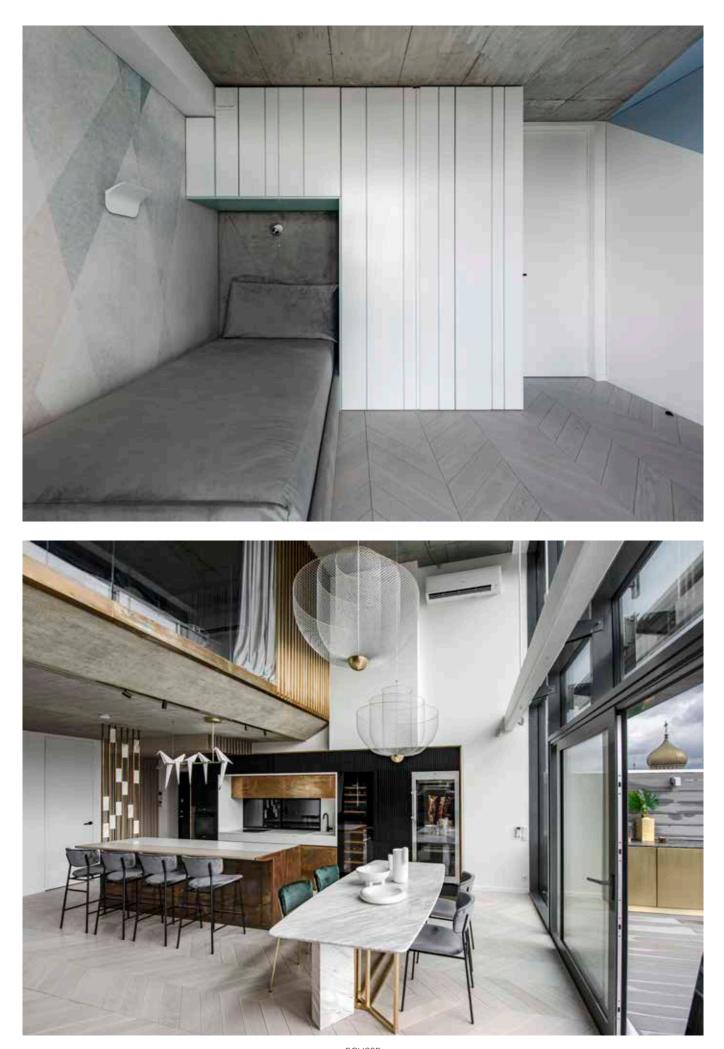

# PROJECT

From the soviet formal rigor of an industrial space to the fancy sophistication of a contemporary living space: a stylish loft with a wide open view of Vilnius

# YEAR

2018

PRODUCT ECLISSE SYNTESIS® LINE BATTENTE

ECLISSE - **31** -

This industrial space was completely redesigned and transformed in a modern loft, where basic materiality of white and concrete combines with the luxurious touch of marble surfaces, brass details and royal blue fabrics. The same contrast is in the concept of open and private spaces, which coexist in flawless connection. In this setting, the essential features of ECLISSE Syntesis<sup>®</sup> Line Battente fit perfectly, mixing the discretion of flush-to-thewall white doors with the strong, striking appearance of black handles.