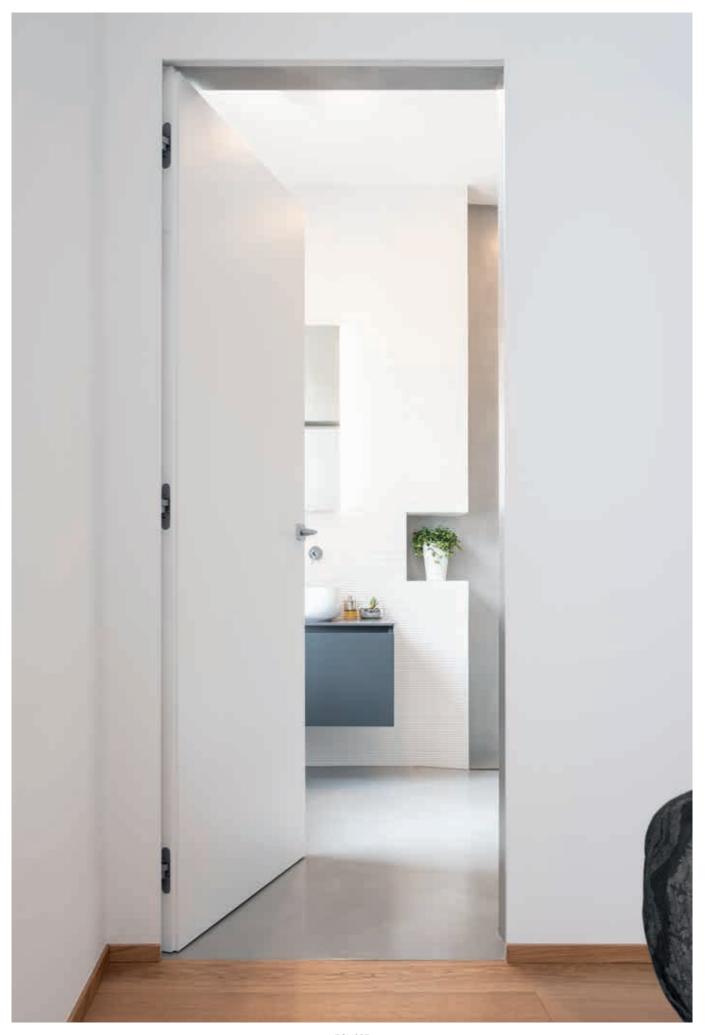

# PRODUCTS

ECLISSE SYNTESIS® LINE with glass door ECLISSE SYNTESIS® LINE BATTENTE

ECLISSE – **7** –

ECLISSE – **9** –

Conviviality, colour and warmth are at the heart of this project, located in a small town with ancient origins, now one of the most visited destinations in Italy. A holiday house designed to be open and welcoming, with wide openings to connect rooms. ECLISSE Syntesis® Line sliding pocket door systems were installed in the whole living area, complemented by glass door panels with no frame, in order to allow the guests to separate rooms lightly when needed, while disappearing completely when open. In the bedroom area, on the

In the bedroom area, on the contrary, the privacy of each suite is ensured by ECLISSE Syntesis® Line Battente hinged doors, the flushto-the-wall solution that provides maximum freedom of design and finishing.