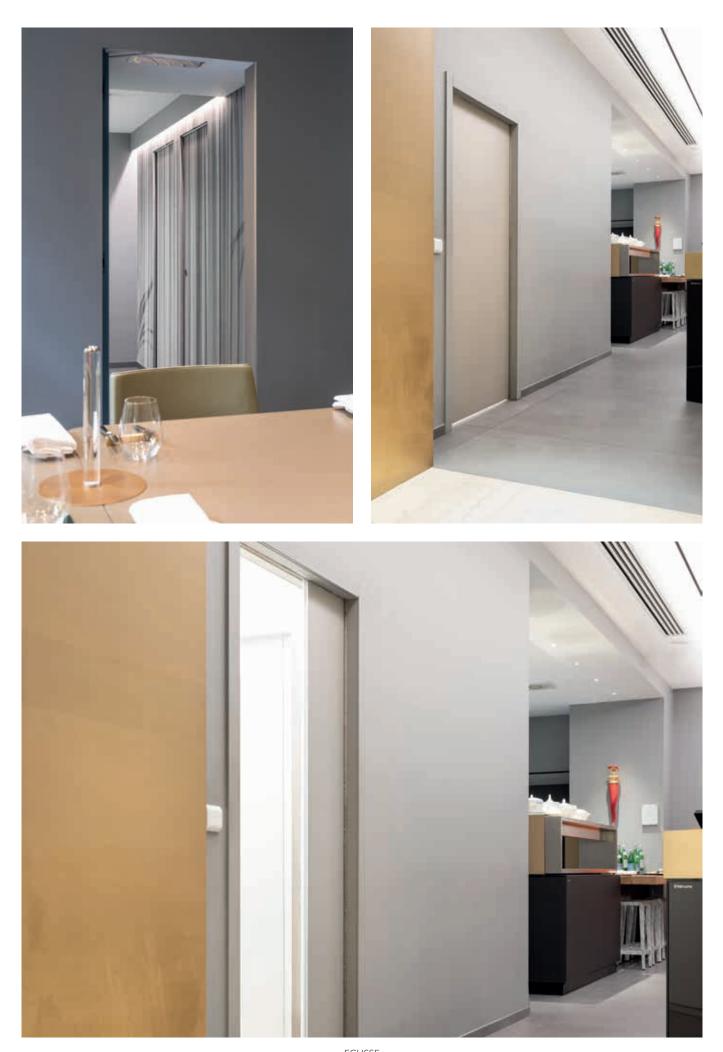

and minimalist style of the interiors, the design studio made use of the products from ECLISSE Syntesis® Collection, the ideal solution to emphasise essential volumes and materials.

PROJECT The first International Culinary Hub in Milan, home of the International Chef Congress

ARCHITECTS Digit&Associati - Arch. Orsola and Tordera

# LOCATION

Milan (Italy)

# YEAR

2018

PRODUCTS ECLISSE UNICO with E-MOTION ECLISSE SYNTESIS® LINE

a project aimed to create a reference point on the culinary scene, a place to host events and initiatives dedicated to haute cuisine and its main interpreters, a showcase of Italian and international food where visitors can taste the creations of world famous Michelin-starred chefs. The venue includes restaurants, conference halls, meeting rooms and other hospitality facilities. The versatility and eclecticism of the place is mirrored in its interior design, eccentric and vibrant, where the versatility of ECLISSE products has been declined according to the taste and unfettered imagination of the different designers who were involved in the project.