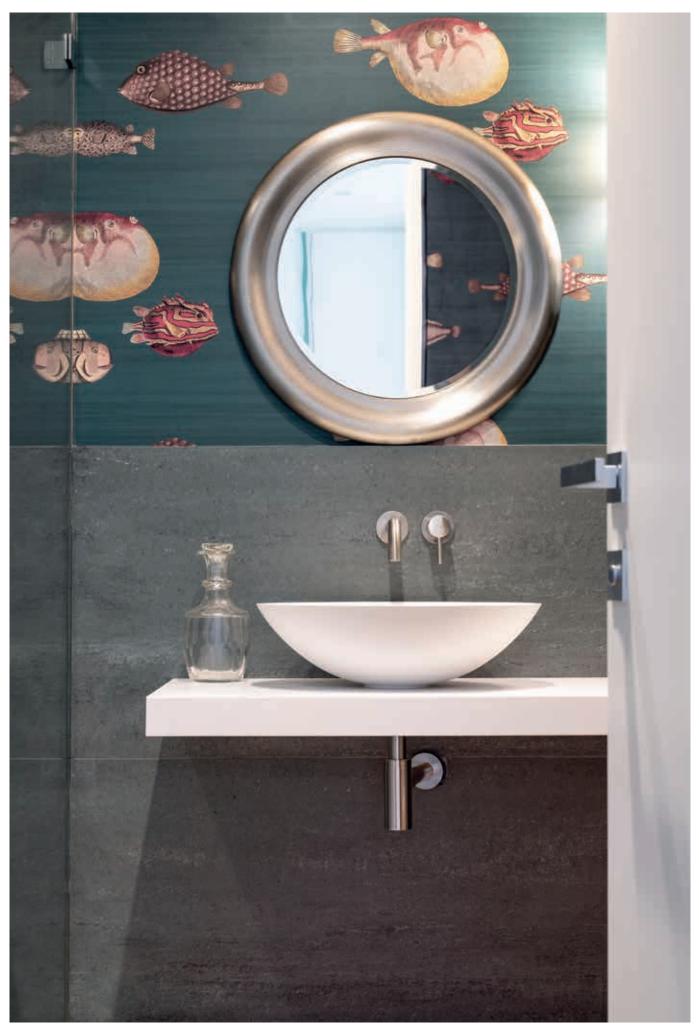

# PRODUCTS

ECLISSE SYNTESIS® LINE with glass door ECLISSE SYNTESIS® LINE BATTENTE

ECLISSE – **7** –

ECLISSE – **9** –

Conviviality, colour and warmth are at the heart of this project, located in a small town with ancient origins, now one of the most visited destinations in Italy. A holiday house designed to be open and welcoming, with wide openings to connect rooms. ECLISSE Syntesis® Line sliding pocket door systems were installed in the whole living area, complemented by glass door panels with no frame, in order to allow the guests to separate rooms lightly when needed, while disappearing completely when open. In the bedroom area, on the

In the bedroom area, on the contrary, the privacy of each suite is ensured by ECLISSE Syntesis® Line Battente hinged doors, the flushto-the-wall solution that provides maximum freedom of design and finishing.