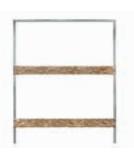

## ECLISSE SYNTESIS® LINE BATTENTE ESTENSIONE

## PRODUCT:

Frame doorset for flush double hinged door, without jambs and architrave

> VERSIONS: Same frame for stud wall and solid wall

> > ACCESSORIES: Door Closer