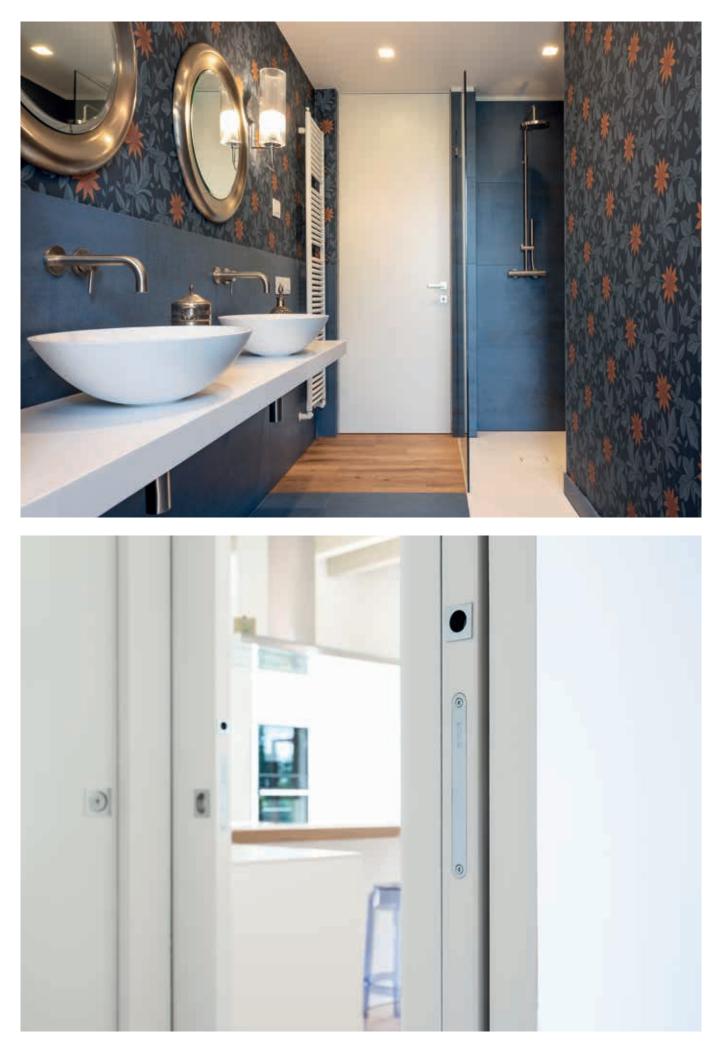

# VILLA COLLIVO

# PRODUCTS

ECLISSE SYNTESIS® LINE with glass door ECLISSE SYNTESIS® LINE BATTENTE

ECLISSE – **7** –

ECLISSE – **9** –

Conviviality, colour and warmth are at the heart of this project, located in a small town with ancient origins, now one of the most visited destinations in Italy. A holiday house designed to be open and welcoming, with wide openings to connect rooms. ECLISSE Syntesis® Line sliding pocket door systems were installed in the whole living area, complemented by glass door panels with no frame, in order to allow the guests to separate rooms lightly when needed, while disappearing completely when open. In the bedroom area, on the

In the bedroom area, on the contrary, the privacy of each suite is ensured by ECLISSE Syntesis® Line Battente hinged doors, the flushto-the-wall solution that provides maximum freedom of design and finishing.