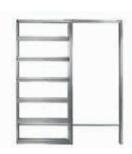

## PRODUCT:

Recessed skirting board adapter for the installation of a flush baseboard

> VERSIONS: Stud wall / Solid wall

## PRODUCT:

Frame doorset for flush double hinged door, without jambs and architrave

> VERSIONS: Same frame for stud wall and solid wall

> > ACCESSORIES: Door Closer