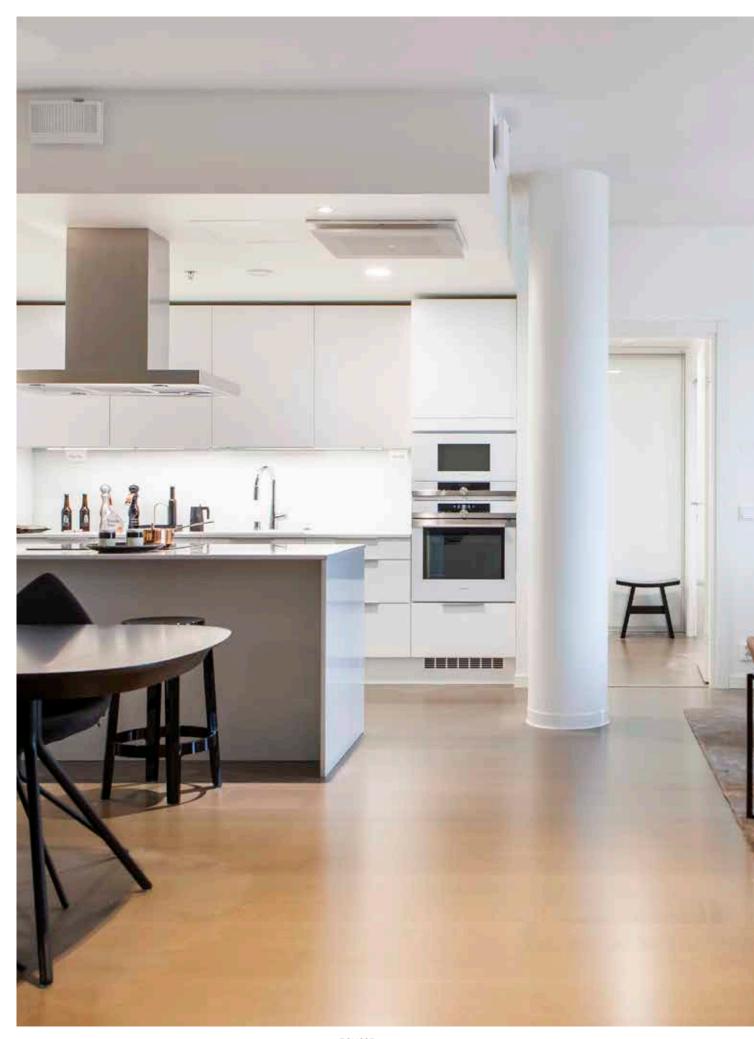

## **PRODUCTS** ECLISSE UNICO ECLISSE ESTENSIONE

ECLISSE - **43** -

A new landmark in the city of Tampere, Luminary is the tallest residential building in the city, encompassing 188 apartments from studios to large penthouses. The project combines Scandinavian design, Finnish sustainable architecture trends and cutting-edge building technologies. The outcome of this combination are stylish and well-organized housing units, where large windows ensure bright natural light throughout the day and ECLISSE sliding pocket door systems provide a unique flexibility in the use of space.