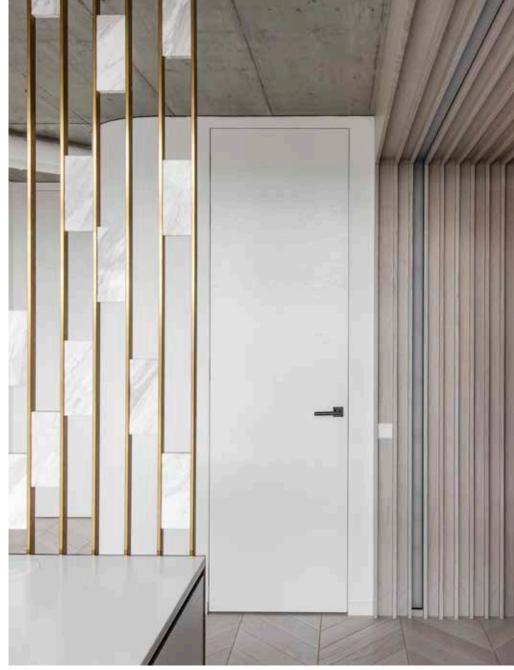

# YEAR

2018

PRODUCT ECLISSE SYNTESIS® LINE BATTENTE

ECLISSE - **31** -

This industrial space was completely redesigned and transformed in a modern loft, where basic materiality of white and concrete combines with the luxurious touch of marble surfaces, brass details and royal blue fabrics. The same contrast is in the concept of open and private spaces, which coexist in flawless connection. In this setting, the essential features of ECLISSE Syntesis<sup>®</sup> Line Battente fit perfectly, mixing the discretion of flush-to-thewall white doors with the strong, striking appearance of black handles.