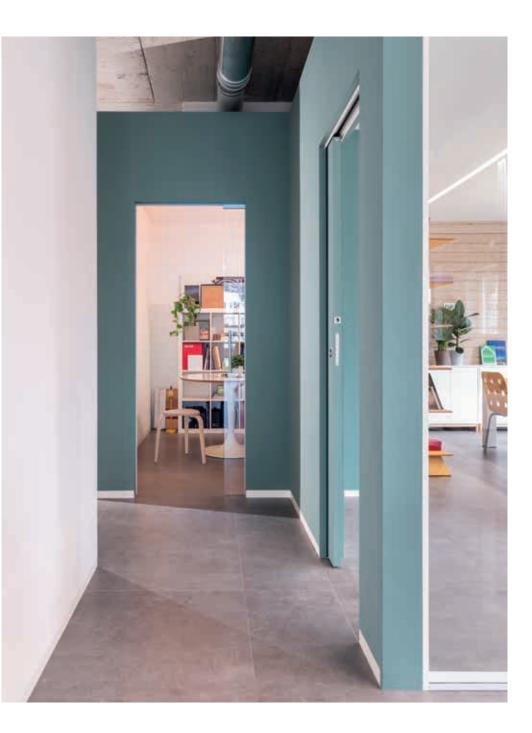

# nZEB DESIGN OFFICE

#### PROJECT

A modern working space designed in accordance with the *Nearly Zero Energy Building* standard, set inside a *Passive House* certified residential building

#### ARCHITECT

Manuela Pelizzon

**LOCATION** Pieve di Soligo (Italy)

## YEAR

2019

### PRODUCTS

ECLISSE SYNTESIS® LINE ECLISSE SYNTESIS® LINE with glass door ECLISSE SYNTESIS® LINE BATTENTE ESTENSIONE ECLISSE SYNTESIS® BATTISCOPA

ECLISSE - **49** -

Located on the ground floor of a building which had already received the Passive House certification, this working space was designed in accordance with the guidelines outlined by the Nearly Zero Energy Building (nZEB) EU standard. The clean style of the ECLISSE Syntesis® Collection solutions match perfectly the fresh and lively overall design of the space, helping to create a clear and bright room for new ideas and projects to come to life.