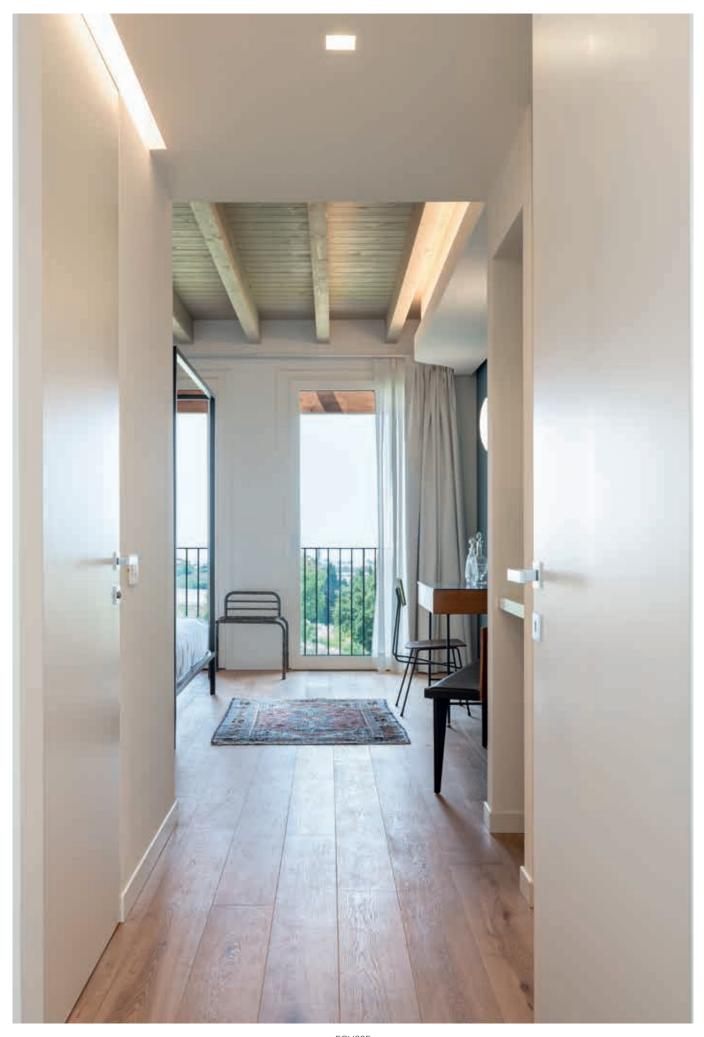

# VILLA COLLIVO

# PRODUCTS

ECLISSE SYNTESIS® LINE with glass door ECLISSE SYNTESIS® LINE BATTENTE

ECLISSE – **7** –

ECLISSE – **9** –

Conviviality, colour and warmth are at the heart of this project, located in a small town with ancient origins, now one of the most visited destinations in Italy. A holiday house designed to be open and welcoming, with wide openings to connect rooms. ECLISSE Syntesis® Line sliding pocket door systems were installed in the whole living area, complemented by glass door panels with no frame, in order to allow the guests to separate rooms lightly when needed, while disappearing completely when open. In the bedroom area, on the

In the bedroom area, on the contrary, the privacy of each suite is ensured by ECLISSE Syntesis® Line Battente hinged doors, the flushto-the-wall solution that provides maximum freedom of design and finishing.