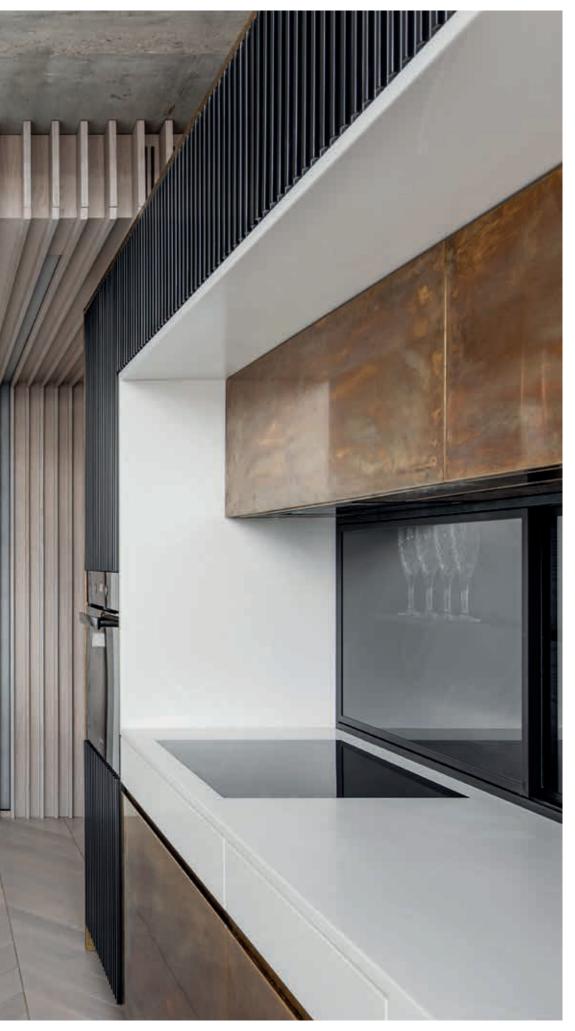

# PROJECT

From the soviet formal rigor of an industrial space to the fancy sophistication of a contemporary living space: a stylish loft with a wide open view of Vilnius

# YEAR

2018

PRODUCT ECLISSE SYNTESIS® LINE BATTENTE

ECLISSE - **31** -

This industrial space was completely redesigned and transformed in a modern loft, where basic materiality of white and concrete combines with the luxurious touch of marble surfaces, brass details and royal blue fabrics. The same contrast is in the concept of open and private spaces, which coexist in flawless connection. In this setting, the essential features of ECLISSE Syntesis<sup>®</sup> Line Battente fit perfectly, mixing the discretion of flush-to-thewall white doors with the strong, striking appearance of black handles.