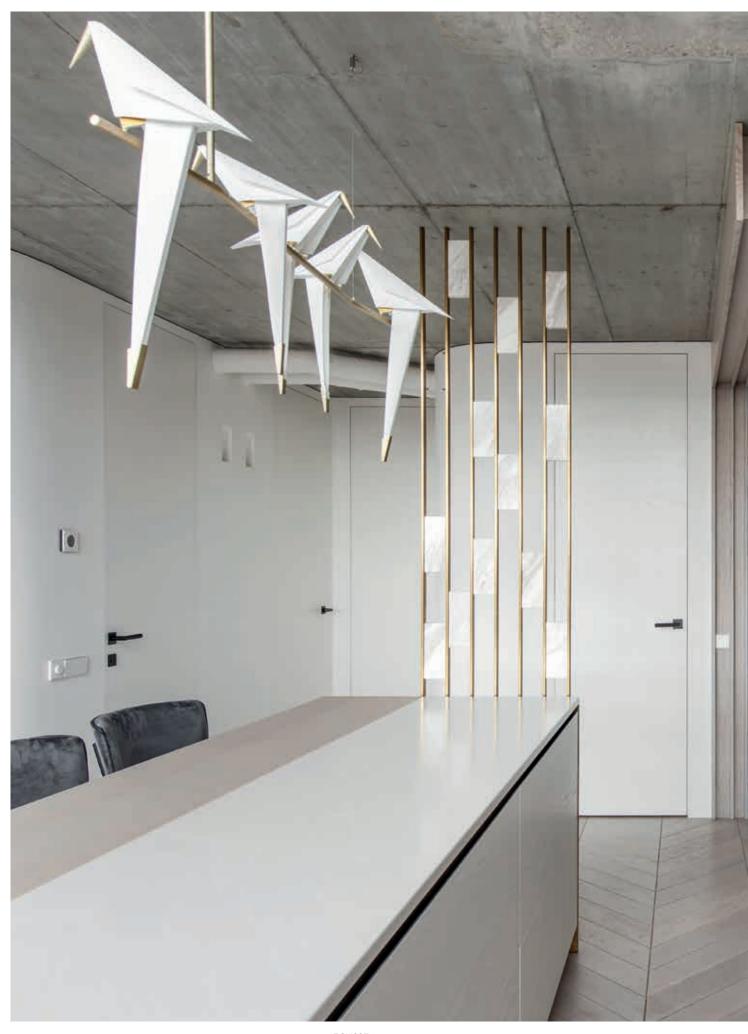

# HOUSE FRIDA

PROJECT

Renovation of a 1920s house in the centre of Milan

# PRODUCTS

ECLISSE SYNTESIS® LINE ECLISSE SYNTESIS® LINE ESTENSIONE ECLISSE SYNTESIS® LINE BATTENTE

ECLISSE - **17** -

Named after the beloved black family cat, this renovation project joined and remodeled completely two of the four residential units of a 1920 house. The aim was to recover the historical building and give it a second life, combining its Liberty soul, still explicit on the external façades, to a modern concept of the interiors. To match the contemporary

and minimalist style of the interiors, the design studio made use of the products from ECLISSE Syntesis® Collection, the ideal solution to emphasise essential volumes and materials.

PROJECT The first International Culinary Hub in Milan, home of the International Chef Congress