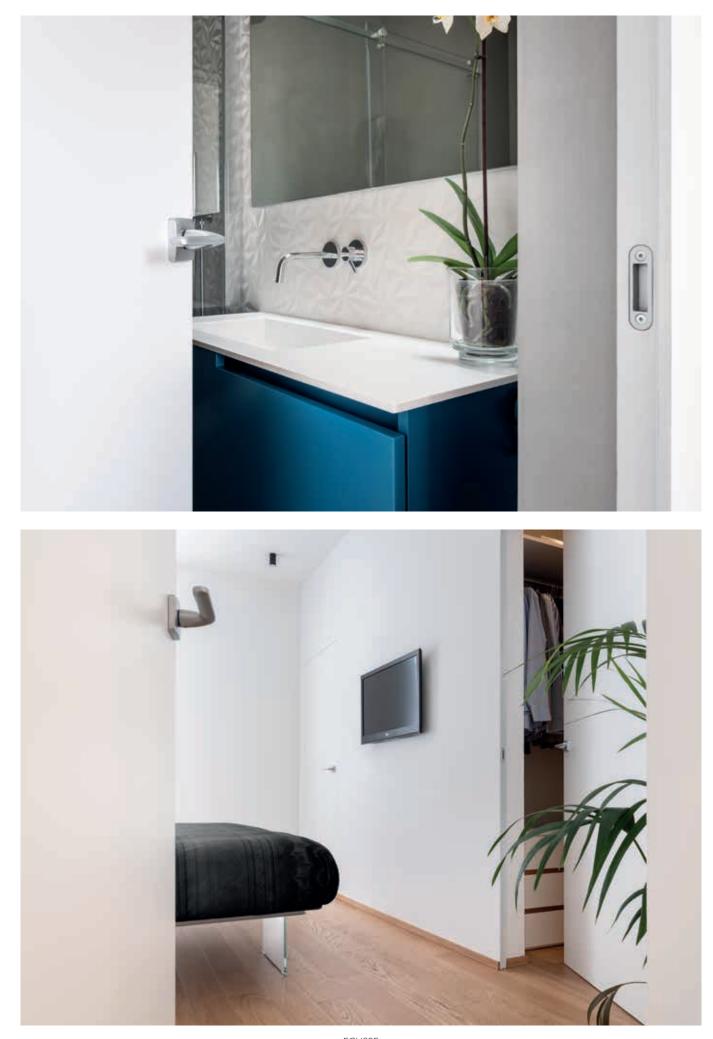

# PRODUCTS

ECLISSE SYNTESIS® LINE with glass door ECLISSE SYNTESIS® LINE BATTENTE

ECLISSE – **7** –

ECLISSE – **9** –

Conviviality, colour and warmth are at the heart of this project, located in a small town with ancient origins, now one of the most visited destinations in Italy. A holiday house designed to be open and welcoming, with wide openings to connect rooms. ECLISSE Syntesis® Line sliding pocket door systems were installed in the whole living area, complemented by glass door panels with no frame, in order to allow the guests to separate rooms lightly when needed, while disappearing completely when open. In the bedroom area, on the

In the bedroom area, on the contrary, the privacy of each suite is ensured by ECLISSE Syntesis® Line Battente hinged doors, the flushto-the-wall solution that provides maximum freedom of design and finishing.