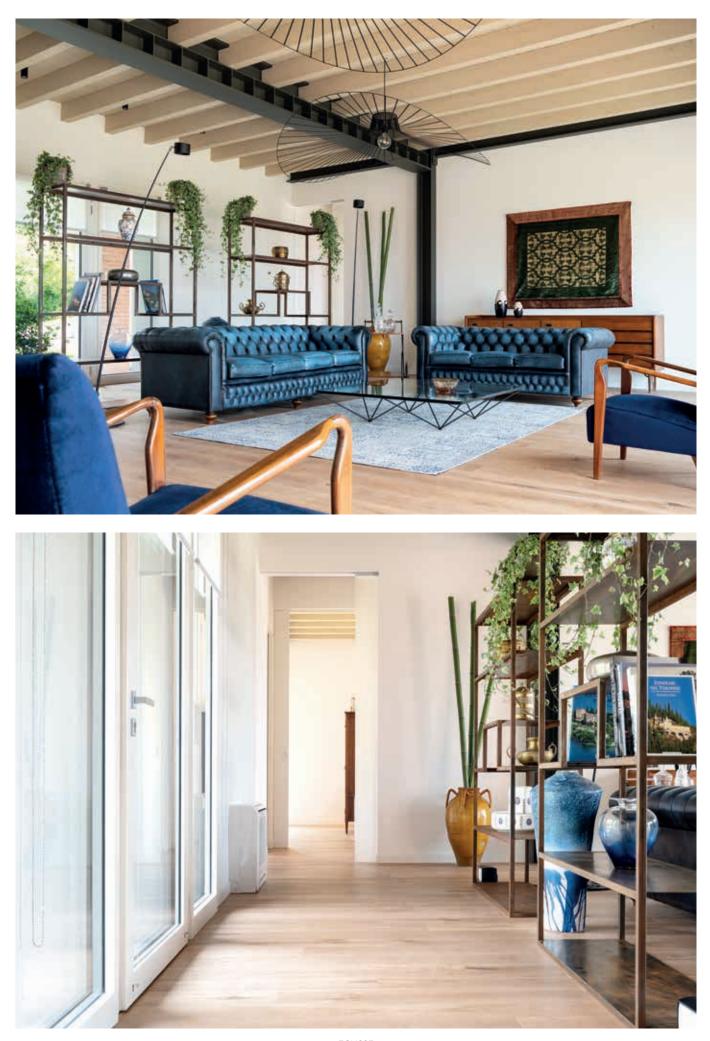

# PROJECT

From the soviet formal rigor of an industrial space to the fancy sophistication of a contemporary living space: a stylish loft with a wide open view of Vilnius

# YEAR

2018

PRODUCT ECLISSE SYNTESIS® LINE BATTENTE

ECLISSE - **31** -

This industrial space was completely redesigned and transformed in a modern loft, where basic materiality of white and concrete combines with the luxurious touch of marble surfaces, brass details and royal blue fabrics. The same contrast is in the concept of open and private spaces, which coexist in flawless connection. In this setting, the essential features of ECLISSE Syntesis<sup>®</sup> Line Battente fit perfectly, mixing the discretion of flush-to-thewall white doors with the strong, striking appearance of black handles.