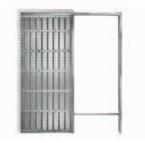

# ECLISSE SYNTESIS® LINE BATTENTE

#### PRODUCT:

Frame doorset for flush single hinged door, without jambs and architrave

#### VERSIONS:

Same frame for stud wall and solid wall

ACCESSORIES: Door Closer