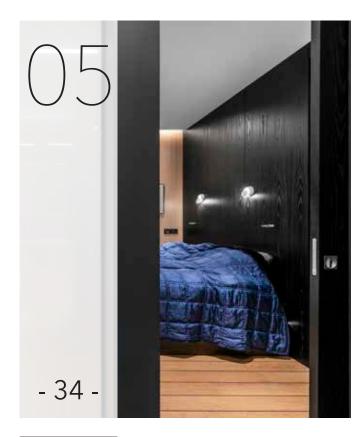

# YACHT VIBE

# PROJECT

A private house inspired to the unique atmosphere of a luxury yacht

# YEAR

2019

PRODUCT ECLISSE SYNTESIS® LINE

ECLISSE - **35** -

ECLISSE - **37** -

This private house reinterprets the classic technique of panelling with flat, slick black wooden panels that conceal sliding pocket doors with the same finish. Thanks to the high-tech specific design of ECLISSE Syntesis® Line pocket door systems, conceived to be entirely camouflaged, the result is a wooden, seemingly uninterrupted wall where closed doors are almost invisible while open passages are neat and free of obstructions as if there were no door at all. What is wall and what is door?