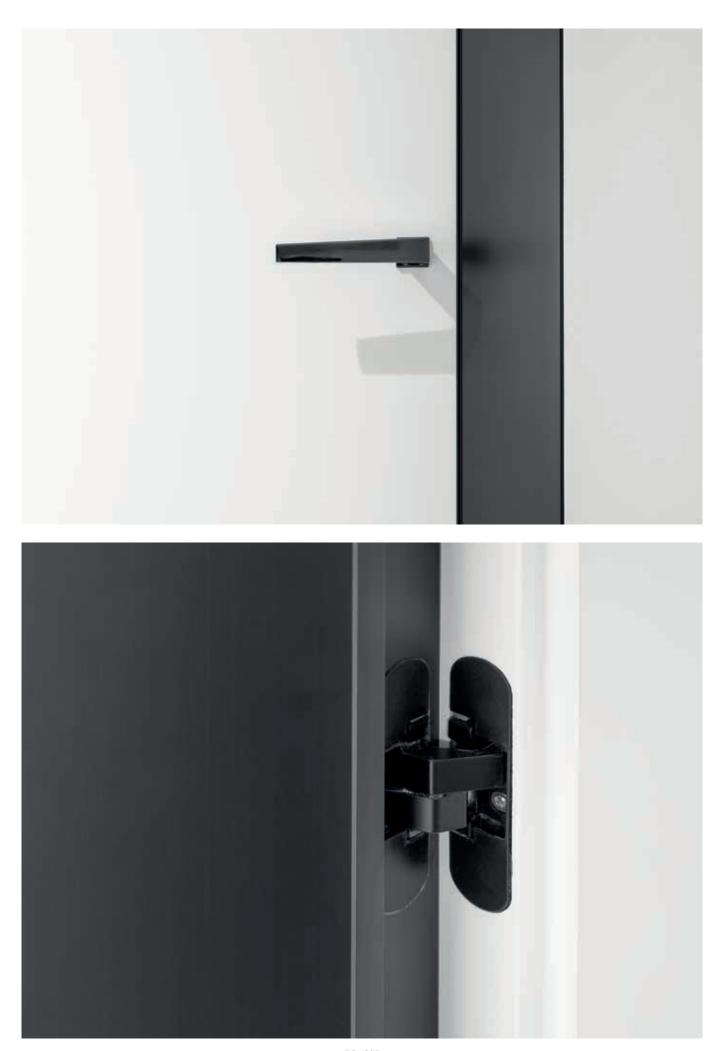

### **THE HANDLE 40+UNO**

These handles with clean lines, each one obtained from a single ingot of solid brass, are the result of the synergy between the Mandelli1953 brand and the two designers Valentini and Ponzelli. Inspired by the ECLISSE 40 Collection, it's manufactured in four finishes exclusively for ECLISSE.

#### PRODUCT:

Frame doorset for single hinged door, flush on one side and splayed on the other side, without jambs and architrave

> VERSIONS: Same frame for stud wall and solid wall

DARK BRONZE FINISH

**GRAPHITE BRONZE** 