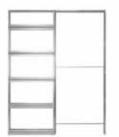

#### **ECLISSE SYNTESIS® COLLECTION**

**PRODUCT**: Sliding pocket door system without jambs and architrave

> VERSIONS: Stud wall / Solid wall

ACCESSORIES: Soft Closing Double door coordination Glass Door

#### **ECLISSE SYNTESIS® COLLECTION**

**PRODUCT**: Sliding pocket door system without jambs and architrave

> VERSIONS: Stud wall / Solid wall