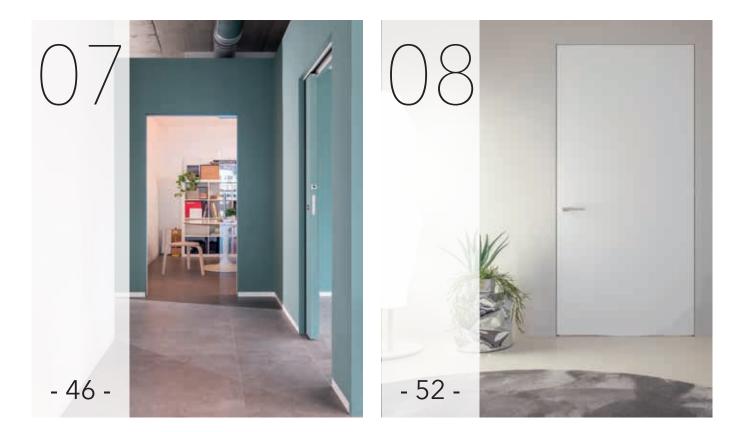

# nZEB DESIGN OFFICE

### PRODUCTS

ECLISSE SYNTESIS® LINE ECLISSE SYNTESIS® LINE with glass door ECLISSE SYNTESIS® LINE BATTENTE ESTENSIONE ECLISSE SYNTESIS® BATTISCOPA

ECLISSE - **49** -

Located on the ground floor of a building which had already received the Passive House certification, this working space was designed in accordance with the guidelines outlined by the Nearly Zero Energy Building (nZEB) EU standard. The clean style of the ECLISSE Syntesis® Collection solutions match perfectly the fresh and lively overall design of the space, helping to create a clear and bright room for new ideas and projects to come to life.

# ECLISSE MILANO

**PROJECT** A new product exhibition in the ECLISSE flagship showroom

**ARCHITECT** ECLISSE with Pellegrinelli Arreda

## YEAR

2019

PRODUCT ECLISSE 40 COLLECTION

ECLISSE - **55** -

A prestigious showcase in the heart of the city of fashion and design, the ECLISSE showroom now exhibits the innovative ECLISSE 40 COLLECTION. Inspired by the past and yet forward-looking, the inclined profiles of this product convey a new concept of door frame, that empties the surface and highlights the door, playing on light and shadows for an incomparable scenic effect.