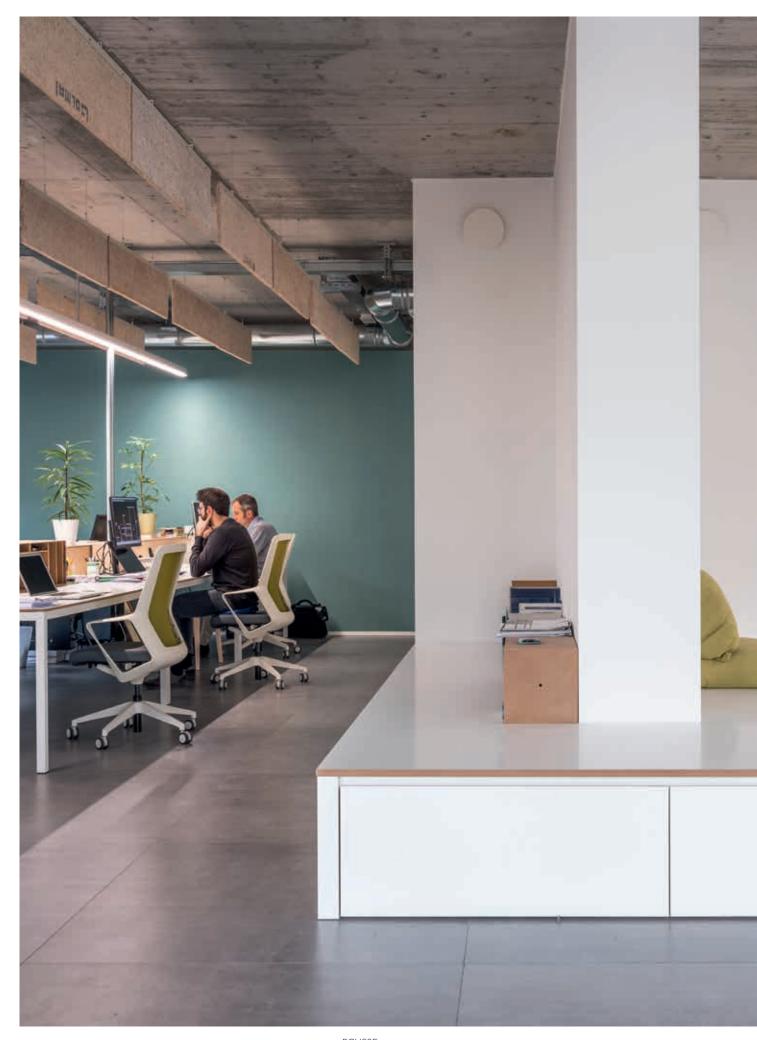

# nZEB DESIGN OFFICE

#### PROJECT

A modern working space designed in accordance with the *Nearly Zero Energy Building* standard, set inside a *Passive House* certified residential building

#### ARCHITECT

Manuela Pelizzon

**LOCATION** Pieve di Soligo (Italy)

## YEAR

2019

### PRODUCTS

ECLISSE SYNTESIS® LINE ECLISSE SYNTESIS® LINE with glass door ECLISSE SYNTESIS® LINE BATTENTE ESTENSIONE ECLISSE SYNTESIS® BATTISCOPA

ECLISSE - **49** -

Located on the ground floor of a building which had already received the Passive House certification, this working space was designed in accordance with the guidelines outlined by the Nearly Zero Energy Building (nZEB) EU standard. The clean style of the ECLISSE Syntesis® Collection solutions match perfectly the fresh and lively overall design of the space, helping to create a clear and bright room for new ideas and projects to come to life.