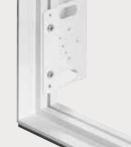

### **FEATURES**

ECLISSE SYNTESIS® TECH is the solution that completes ECLISSE SYNTESIS® COLLECTION's range. It allows to contain technical rooms. Electrical wiring, plumbing, and even closets can now be concealed and discreetly integrated into the wall.

Thanks to ECLISSE SYNTESIS® TECH, the wall looks completely unchanged while the technical spaces remain accessible, to be open only when needed through comfortable pushpull openings.

On demand are also available handles with lever or with key. Customizable with any type of opening, single or double leaf, folding or removable panel, it allows you to hide any item or equipment that we do not want to be visible, leaving it inspectable for any maintenance.