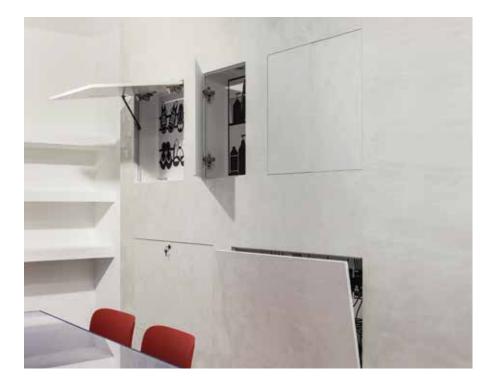

### **FEATURES**

ECLISSE SYNTESIS® TECH is the solution that completes ECLISSE SYNTESIS® COLLECTION's range. It allows to contain technical rooms. Electrical wiring, plumbing, and even closets can now be concealed and discreetly integrated into the wall.

Thanks to ECLISSE SYNTESIS® TECH, the wall looks completely unchanged while the technical spaces remain accessible, to be open only when needed through comfortable pushpull openings.

On demand are also available handles with lever or with key. Customizable with any type of opening, single or double leaf, folding or removable panel, it allows you to hide any item or equipment that we do not want to be visible, leaving it inspectable for any maintenance.