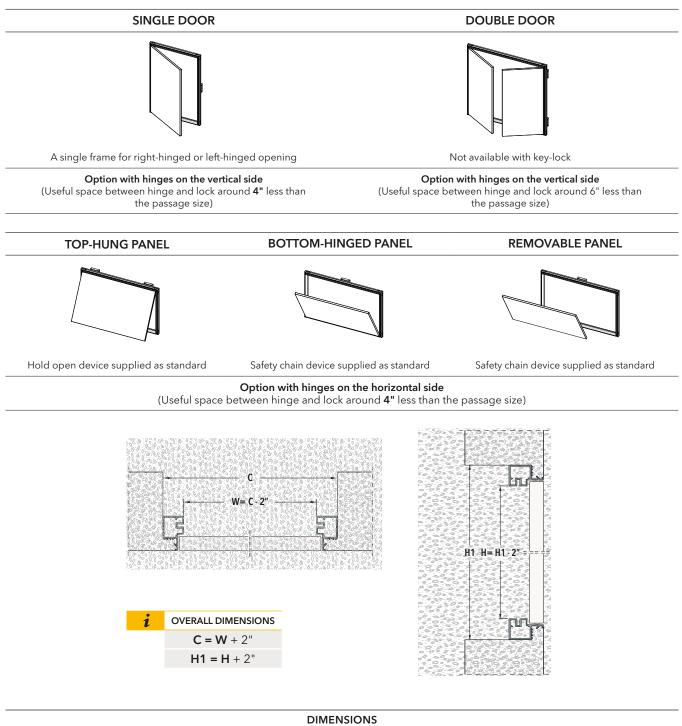

### **VERSIONS - DIMENSIONS**

| DIMENSIONS                                  |                   |                   |                    |                   |
|---------------------------------------------|-------------------|-------------------|--------------------|-------------------|
| VERSION                                     | PASSAGE SIZE      |                   | OVERALL DIMENSIONS |                   |
|                                             | W                 | н                 | С                  | H1                |
| Single door                                 | 11-7/8" ÷ 23-5/8" | 11-7/8" ÷ 63"     | 13-7/8" ÷ 23-5/8"  | 13-7/8" ÷ 65"     |
| Double door                                 | 23-5/8" ÷ 39-7/8" | 11-7/8" ÷ 63"     | 25-5/8" ÷ 41-5/8"  | 13-7/8" ÷ 65"     |
| Top-Hung, Bottom-Hinged and Removable Panel | 11-7/8" ÷ 63"     | 11-7/8" ÷ 23-5/8" | 13-7/8" ÷ 65"      | 13-7/8" ÷ 23-5/8" |

Dimensions are given in in.

#### NOTES

► The Removable Panel doesn't have hinges

Supplied with push-pull opening system as standard.

Sliding pocket door systems

ECLISSE s.r.l. - Via Giovanni Pascoli, 7 - 31053 Pieve di Soligo - TV - Tel: 0438 980513 - international.sales@eclisse.it - www.eclisse.com Distribuited by: