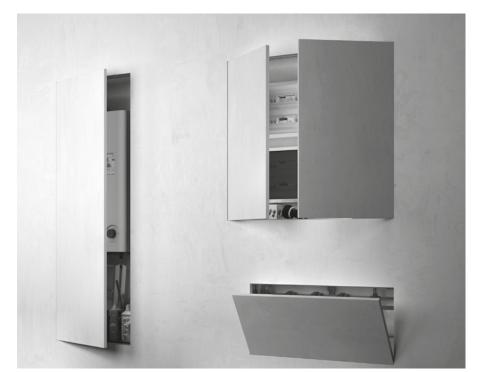

### **FEATURES**

ECLISSE SYNTESIS® TECH is the solution that completes ECLISSE SYNTESIS® COLLECTION's range. It allows to contain technical rooms. Electrical wiring, plumbing, and even closets can now be concealed and discreetly integrated into the wall.

Thanks to ECLISSE SYNTESIS® TECH, the wall looks completely unchanged while the technical spaces remain accessible, to be open only when needed through comfortable pushpull openings.

On demand are also available handles with lever or with key. Customizable with any type of opening, single or double leaf, folding or removable panel, it allows you to hide any item or equipment that we do not want to be visible, leaving it inspectable for any maintenance.